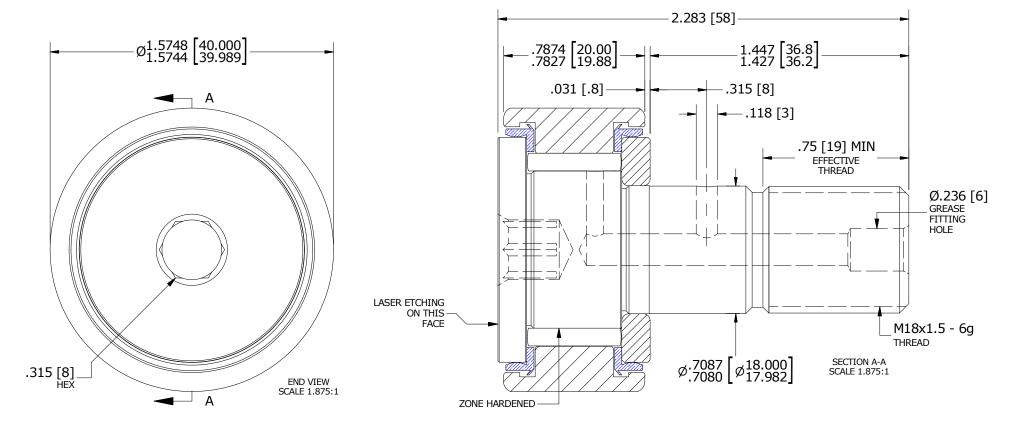

| ISO/ABMA BASIC LOAD RATINGS |         |       |  | TRACK ROLLER LOAD RATINGS   |        |       |  |  |  |
|-----------------------------|---------|-------|--|-----------------------------|--------|-------|--|--|--|
| Rating                      | Newtons | Lbs   |  | RATING Newtons              |        | Lbs   |  |  |  |
| DYNAMIC                     | 23,240  | 5,225 |  | DYNAMIC                     | 19,420 | 4,366 |  |  |  |
| STATIC                      | 38,540  | 8,664 |  | STATIC                      | 32,200 | 7,239 |  |  |  |
|                             |         |       |  |                             |        |       |  |  |  |
| MAXIMUM CLAMPING TORQUE     |         |       |  | RECOMMENDED MOUNTING HOLE Ø |        |       |  |  |  |
|                             |         |       |  |                             |        |       |  |  |  |

| Thread Type | Nm   | Inch Lbs | Limit | mm     | Inch  |  |
|-------------|------|----------|-------|--------|-------|--|
| DRY         | 85   | 752      | MIN   | 18.000 | .7087 |  |
| LUBRICATED  | 42.5 | 376      | MAX   | 18.018 | .7094 |  |

NOTES:

- BEARING IS PACKED WITH NLGI GRADE 2, LITHIUM BASED GREASE (UNLESS OTHERWISE SPECIFIED).
  ALL EXPOSED STEEL SURFACES HAVE BLACK OXIDE.
  CUSTOM LASER ETCHING UPON REQUEST.

- 4. LIMITING SPEEDS: A. GREASE = 3,300 RPM. B. OIL = 4,300 RPM.

| MATERIAL NOTES:<br>OUTER RING - BEARING STEEL, HEAT TREATED                        | CUSTOMER PART#  | $\begin{array}{c} XX = \pm .01 \\ XXX = \pm .005 \\ XXXX = \pm .0005 \\ ANGLES = \pm 1' \\ INCH [METRIC] \\ FRACTION = \pm 1/32 \end{array}$ | CARTER MANUFACTURING IS<br>NOT RESPONSIBLE FOR<br>TYPOGRAPHICAL ERRORS<br>REVISION |           | CARTER MANUFACTURING CO., INC.<br>GRAND HAVEN, MICHIGAN 49417 |           |            |                    |
|------------------------------------------------------------------------------------|-----------------|----------------------------------------------------------------------------------------------------------------------------------------------|------------------------------------------------------------------------------------|-----------|---------------------------------------------------------------|-----------|------------|--------------------|
| STUD - BEARING STEEL, ZONE HARDENED<br>NEEDLE ROLLER - BEARING STEEL, HEAT TREATED |                 |                                                                                                                                              |                                                                                    |           | PART NAME: ASSEMBLY                                           |           | PRODUCT TY | PRODUCT TYPE: MCNB |
| WASHER - BEARING STEEL, HEAT TREATED                                               | ENGINEERING CHA | ANGE <u>O</u> RDER NOTE                                                                                                                      | •                                                                                  | AUTHOR BY | DRAWN BY                                                      | CHK'D BY  | SALES      | MATERIAL           |
| SEAL - SYNTHETIC                                                                   |                 |                                                                                                                                              | A                                                                                  | HG        | SGW                                                           | MD        | KR         | NOTED              |
|                                                                                    |                 |                                                                                                                                              | REVISON BY                                                                         | DATE      | DATE                                                          | DATE      | DATE       | SHEET              |
|                                                                                    |                 |                                                                                                                                              | SGW                                                                                | 2/9/2015  | 11/26/2014                                                    | 1/26/2015 | 8/13/2015  | 1 OF 2             |