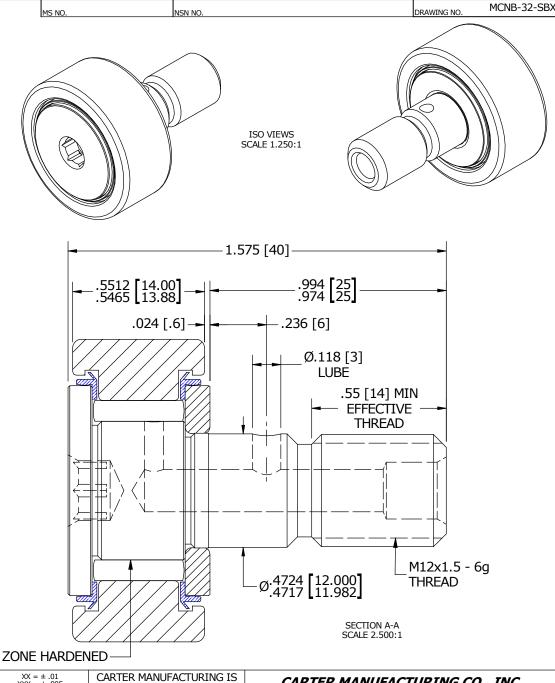

11

| STATIC                      | 15,300 | 3,440 |  |  |  |  |  |
|-----------------------------|--------|-------|--|--|--|--|--|
|                             | •      |       |  |  |  |  |  |
| RECOMMENDED MOUNTING HOLE Ø |        |       |  |  |  |  |  |
| Limit                       | mm     | Inch  |  |  |  |  |  |
| MIN                         | 12.000 | .4724 |  |  |  |  |  |
| MAX                         | 12.018 | .4731 |  |  |  |  |  |

## NOTES:

LUBRICATED

1. BEARING IS PACKED WITH NLGI GRADE 2, LITHIUM BASED GREASE (UNLESS OTHERWISE SPECIFIED)
2. ALL EXPOSED STEEL SURFACES HAVE BLACK OXIDE

97.5

**RATING** 

- 3. LIMITING SPEEDS:
  - A. GREASE = 6,400 RPM
  - B. OIL = 8,300 RPM

## MATERIAL NOTES:

OUTER RACE - BEARING STEEL, HEAT TREATED STUD - BEARING STEEL, ZONE HARDENED NEEDLE ROLLER - BEARING STEEL, HEAT TREATED WASHER - COLD ROLLED STEEL, HEAT TREATED SEAL - SYNTHETIC

| ZONE INICEIVED                                                  |                                                               |                           |  |  |  |  |  |  |  |
|-----------------------------------------------------------------|---------------------------------------------------------------|---------------------------|--|--|--|--|--|--|--|
| CARTER MANUFACTURIN<br>NOT RESPONSIBLE FO<br>TYPOGRAPHICAL ERRO | CARTER MANUFACTURING CO., INC.<br>GRAND HAVEN, MICHIGAN 49417 |                           |  |  |  |  |  |  |  |
| REVISION                                                        | PART NAME: ASSEMBLY                                           |                           |  |  |  |  |  |  |  |
| ∧ AUTHOR                                                        | SALES                                                         | MATERIAL                  |  |  |  |  |  |  |  |
| HG                                                              | KR                                                            | NOTED                     |  |  |  |  |  |  |  |
| REVISON BY DATE                                                 | DATE                                                          | SHEET                     |  |  |  |  |  |  |  |
| NOT RESPONSIBLE FO TYPOGRAPHICAL ERRO  REVISION  AUTHOR  HG     |                                                               | MICHIGAN 49417  SALES  KR |  |  |  |  |  |  |  |