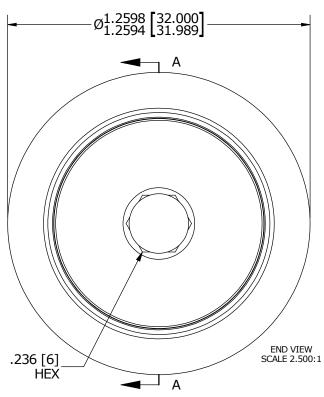

11

| STATIC                      | 15,300 | 3,440 |  |  |  |  |  |
|-----------------------------|--------|-------|--|--|--|--|--|
|                             | •      |       |  |  |  |  |  |
| RECOMMENDED MOUNTING HOLE Ø |        |       |  |  |  |  |  |
| Limit                       | mm     | Inch  |  |  |  |  |  |
| MIN                         | 12.000 | .4724 |  |  |  |  |  |
| MAX                         | 12.018 | .4731 |  |  |  |  |  |