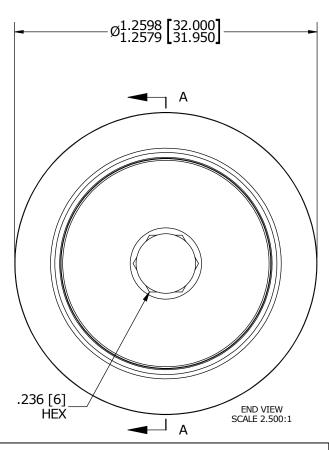

| RECOMMENDED MOUNTING HOLE Ø |        |       |  |  |
|-----------------------------|--------|-------|--|--|
| Limit                       | mm     | Inch  |  |  |
| MIN                         | 12.000 | .4724 |  |  |
| MAX                         | 12.018 | .4731 |  |  |