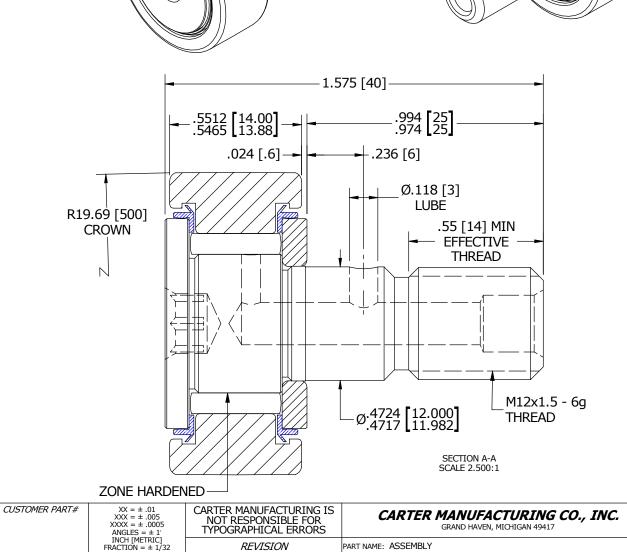

| RECOMMENDED MOUNTING HOLE Ø |        |       |  |  |
|-----------------------------|--------|-------|--|--|
| Limit                       | mm     | Inch  |  |  |
| MIN                         | 12.000 | .4724 |  |  |
| MAX                         | 12.018 | .4731 |  |  |

## MATERIAL NOTES:

OUTER RACE - BEARING STEEL, HEAT TREATED STUD - BEARING STEEL, ZONE HARDENED NEEDLE ROLLER - BEARING STEEL, HEAT TREATED WASHER - COLD ROLLED STEEL, HEAT TREATED SEAL - SYNTHETIC