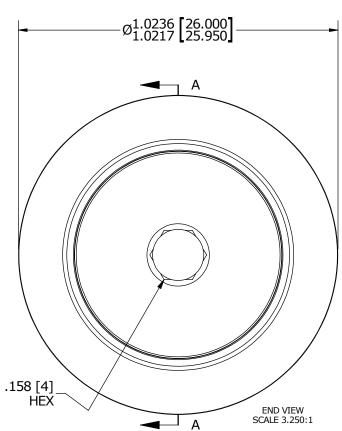

| ISO/ABMA BASIC LOAD RATINGS                                                                                                                                                                                        |         |          |  | TRACK ROLLER LOAD RATINGS   |         |       |  |  |  |  |
|--------------------------------------------------------------------------------------------------------------------------------------------------------------------------------------------------------------------|---------|----------|--|-----------------------------|---------|-------|--|--|--|--|
| Rating                                                                                                                                                                                                             | Newtons | Lbs      |  | RATING                      | Newtons | Lbs   |  |  |  |  |
| DYNAMIC                                                                                                                                                                                                            | 9,410   | 2,115    |  | DYNAMIC                     | 7,850   | 1,765 |  |  |  |  |
| STATIC                                                                                                                                                                                                             | 12,360  | 2,779    |  | STATIC                      | 10,400  | 2,338 |  |  |  |  |
| MANUFACIA MOTALO TORQUE                                                                                                                                                                                            |         |          |  |                             |         |       |  |  |  |  |
| MAXIMUM CLAMPING TORQUE                                                                                                                                                                                            |         |          |  | RECOMMENDED MOUNTING HOLE Ø |         |       |  |  |  |  |
| Thread Type                                                                                                                                                                                                        | Nm      | Inch Lbs |  | Limit                       | mm      | Inch  |  |  |  |  |
| DRY                                                                                                                                                                                                                | 15      | 132.76   |  | MIN                         | 10.000  | .3937 |  |  |  |  |
| LUBRICATED                                                                                                                                                                                                         | 7.5     | 66.40    |  | MAX                         | 10.015  | .3943 |  |  |  |  |
| NOTES:  1. BEARING IS PACKED WITH NLGI GRADE 2, LITHIUM BASED GREASE (UNLESS OTHERWISE SPECIFIED)  2. ALL EXPOSED STEEL SURFACES HAVE BLACK OXIDE  3. LIMITING SPEEDS:  A. GREASE = 9,000 RPM  B. OIL = 11,500 RPM |         |          |  |                             |         |       |  |  |  |  |
|                                                                                                                                                                                                                    |         | 1 0226 F |  |                             |         |       |  |  |  |  |