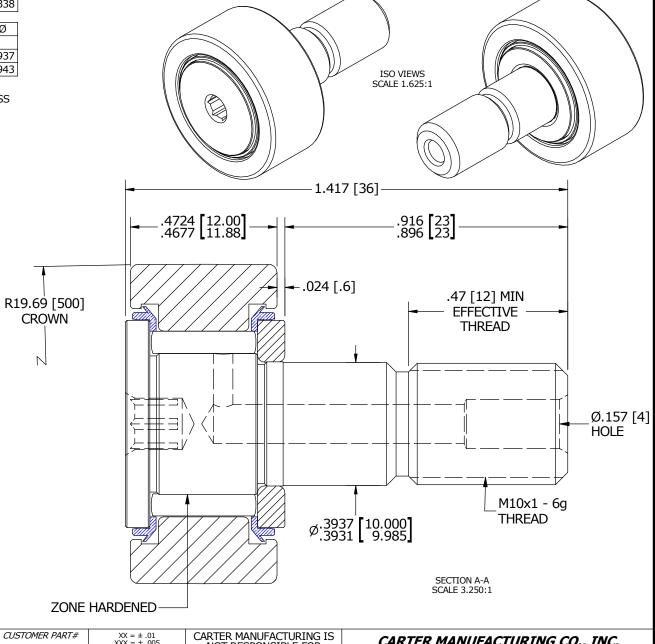

| ISO/ABMA BASIC LOAD RATINGS                                                                                                                                                                                        |         |          |  | TRACK ROLLER LOAD RATINGS   |         |       |  |  |  |  |
|--------------------------------------------------------------------------------------------------------------------------------------------------------------------------------------------------------------------|---------|----------|--|-----------------------------|---------|-------|--|--|--|--|
| Rating                                                                                                                                                                                                             | Newtons | Lbs      |  | RATING                      | Newtons | Lbs   |  |  |  |  |
| DYNAMIC                                                                                                                                                                                                            | 9,410   | 2,115    |  | DYNAMIC                     | 7,850   | 1,765 |  |  |  |  |
| STATIC                                                                                                                                                                                                             | 12,360  | 2,779    |  | STATIC                      | 10,400  | 2,338 |  |  |  |  |
| MANUFACIA MOTALO TORQUE                                                                                                                                                                                            |         |          |  |                             |         |       |  |  |  |  |
| MAXIMUM CLAMPING TORQUE                                                                                                                                                                                            |         |          |  | RECOMMENDED MOUNTING HOLE Ø |         |       |  |  |  |  |
| Thread Type                                                                                                                                                                                                        | Nm      | Inch Lbs |  | Limit                       | mm      | Inch  |  |  |  |  |
| DRY                                                                                                                                                                                                                | 15      | 132.76   |  | MIN                         | 10.000  | .3937 |  |  |  |  |
| LUBRICATED                                                                                                                                                                                                         | 7.5     | 66.40    |  | MAX                         | 10.015  | .3943 |  |  |  |  |
| NOTES:  1. BEARING IS PACKED WITH NLGI GRADE 2, LITHIUM BASED GREASE (UNLESS OTHERWISE SPECIFIED)  2. ALL EXPOSED STEEL SURFACES HAVE BLACK OXIDE  3. LIMITING SPEEDS:  A. GREASE = 9,000 RPM  B. OIL = 11,500 RPM |         |          |  |                             |         |       |  |  |  |  |
|                                                                                                                                                                                                                    |         | 1 0226 F |  |                             |         |       |  |  |  |  |

MATERIAL NOTES:

NSN NO.

MS NO.

MCNB-26-SB

DRAWING NO.

OUTER RACE - BEARING STEEL, HEAT TREATED STUD - BEARING STEEL, ZONE HARDENED NEEDLE ROLLER - BEARING STEEL, HEAT TREATED WASHER - COLD ROLLED STEEL, HEAT TREATED SEAL - SYNTHETIC

| CUSTOMER PART#                                        | XX = ± .01<br>XXX = ± .005<br>XXXX = ± .005<br>XXXX = ± .0005<br>ANGLES = ± 1:<br>INCH [METRIC]<br>FRACTION = ± 1/32 | CARTER MANUFACTURING IS<br>NOT RESPONSIBLE FOR<br>TYPOGRAPHICAL ERRORS |           | CARTER MANUFACTURING CO., INC. GRAND HAVEN, MICHIGAN 49417 |           |           |          |  |
|-------------------------------------------------------|----------------------------------------------------------------------------------------------------------------------|------------------------------------------------------------------------|-----------|------------------------------------------------------------|-----------|-----------|----------|--|
|                                                       |                                                                                                                      | REVISION                                                               |           | PART NAME: ASSEMBLY                                        |           |           |          |  |
| <u>E</u> NGINEERING <u>C</u> HANGE <u>O</u> RDER NOTE |                                                                                                                      | D                                                                      | AUTHOR BY | DRAWN BY                                                   | CHK'D BY  | SALES     | MATERIAL |  |
|                                                       |                                                                                                                      |                                                                        | HG        | SGW                                                        | MD        | KR        | NOTED    |  |
|                                                       |                                                                                                                      | REVISON BY                                                             | DATE      | DATE                                                       | DATE      | DATE      | SHEET    |  |
|                                                       |                                                                                                                      | SGW                                                                    | 4/29/2015 | 3/26/2008                                                  | 4/29/2015 | 10/9/2014 | 1 OF 2   |  |