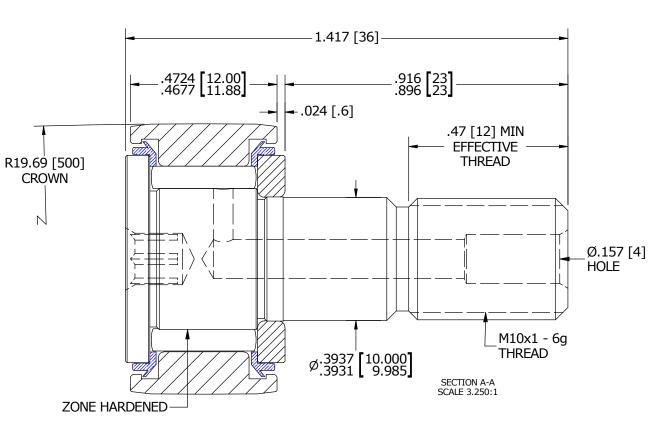

| 1011110                     | 1401100110  |       |  |  |  |  |
|-----------------------------|-------------|-------|--|--|--|--|
| DYNAMIC                     | /IC 7,850 1 |       |  |  |  |  |
| STATIC                      | 10,400      | 2,338 |  |  |  |  |
|                             |             |       |  |  |  |  |
| RECOMMENDED MOUNTING HOLE Ø |             |       |  |  |  |  |
| Limit                       | mm          | Inch  |  |  |  |  |
| MIN                         | 10.000      | .3937 |  |  |  |  |

MS NO.

| Tillead Type | INITI | THUH LUS | LIMIT | 1111111 | Inch |
|--------------|-------|----------|-------|---------|------|
| DRY          | 15    | 132.76   | MIN   | 10.000  | .393 |
| LUBRICATED   | 7.5   | 66.40    | MAX   | 10.015  | .394 |
|              |       |          |       |         |      |

## NOTES:

- 1. BEARING IS PACKED WITH NLGI GRADE 2, LITHIUM BASED GREASE (UNLESS OTHERWISE SPECIFIED)

  2. ALL EXPOSED STEEL SURFACES HAVE BLACK OXIDE
- 3. LIMITING SPEEDS:
  - A. GREASE = 9,000 RPM
  - B. OIL = 11,500 RPM

NSN NO.

ISO VIEWS SCALE 1.625:1

MCNB-22-SB

DRAWING NO.

| OUTER RACE - BEARING STEEL, HEAT TREATED    |
|---------------------------------------------|
| STUD - BEARING STEEL, ZONE HARDENED         |
| NEEDLE ROLLER - BEARING STEEL, HEAT TREATED |
| WASHER - COLD ROLLED STEEL, HEAT TREATED    |
| SEAL - SYNTHETIC                            |