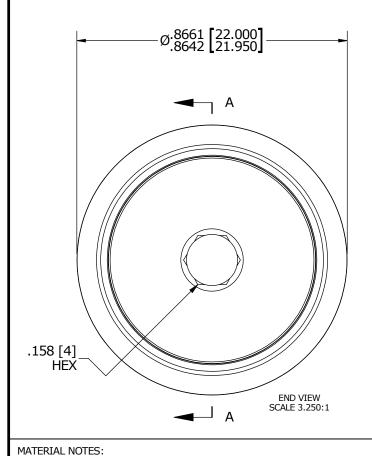

NSN NO.

ISO VIEWS SCALE 1.625:1

MCNB-22-SB

DRAWING NO.

| OUTER RACE - BEARING STEEL, HEAT TREATED    |
|---------------------------------------------|
| STUD - BEARING STEEL, ZONE HARDENED         |
| NEEDLE ROLLER - BEARING STEEL, HEAT TREATED |
| WASHER - COLD ROLLED STEEL, HEAT TREATED    |
| SEAL - SYNTHETIC                            |