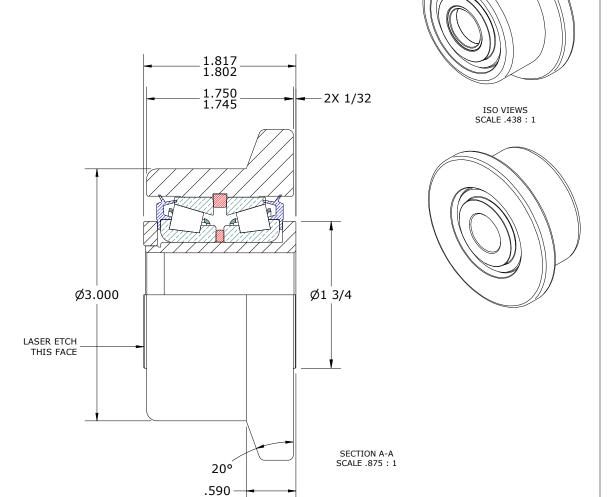

## NOTES:

Ø3.937-

- 1. BEARING IS PACKED WITH NLGI GRADE 2, LITHIUM BASED GREASE (UNLESS OTHERWISE SPECIFIED)
- 2. ALL EXPOSED SURFACES HAVE BLACK OXIDE
- 3. CUSTOM LASER ETCHING IS AVAILABLE UPON REQUEST

FHRY-300-A

DRAWING NO.

| Ģ | zi.0005<br>1.0000 | SIDE VIEW<br>SCALE .875 : 1 |
|---|-------------------|-----------------------------|

MATERIAL NOTES:

OUTER RING - BEARING STEEL, HEAT TREATED

YOKE - STEEL

TAPERED SET - TIMKEN P/N: LM67000LA-902A2 OR ITS EQUIVALENT