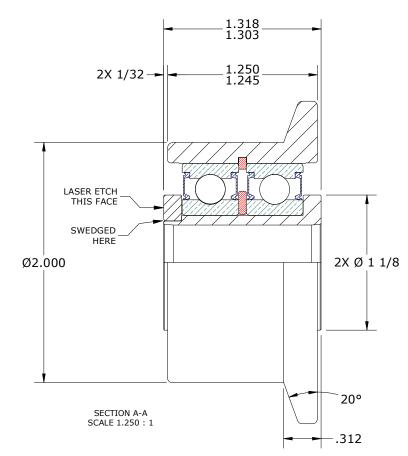

NOTES:

- 1. BALL BEARINGS COME PRE-PACKED WITH GREASE.
- 2. ALL EXPOSED SURFACES HAVE BLACK OXIDE.
  3. CUSTOM LASER ETCHING IS AVAILABLE UPON REQUEST.

MS NO.

DRAWING NO.

FHRY-200-A

NSN NO.

| OUTER ROLLER HOUSING - BEARING STEEL, HEAT TREATED |
|----------------------------------------------------|
| STUD - STEEL                                       |
| SPACER - STEEL                                     |
| WASHER - STEEL                                     |
| SNAP RING - SPRING STEEL                           |
| BALL BEARING ASSEMBLY(S) - 6004.2RS ([2] REQ'D)    |
|                                                    |