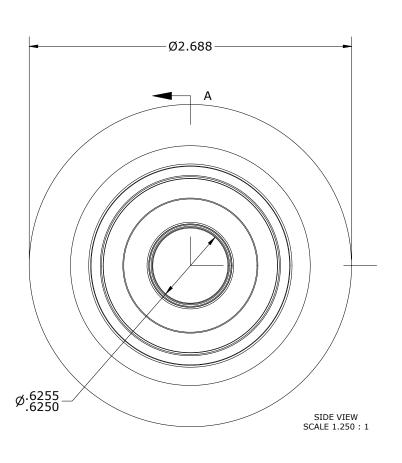

NOTES:

- 1. BALL BEARINGS COME PRE-PACKED WITH GREASE.
- 2. ALL EXPOSED SURFACES HAVE BLACK OXIDE.
  3. CUSTOM LASER ETCHING IS AVAILABLE UPON REQUEST.

MS NO.

DRAWING NO.

FHRY-200-A

NSN NO.

| OUTER ROLLER HOUSING - BEARING STEEL, HEAT TREATED |
|----------------------------------------------------|
| STUD - STEEL                                       |
| SPACER - STEEL                                     |
| WASHER - STEEL                                     |
| SNAP RING - SPRING STEEL                           |
| BALL BEARING ASSEMBLY(S) - 6004.2RS ([2] REQ'D)    |
|                                                    |