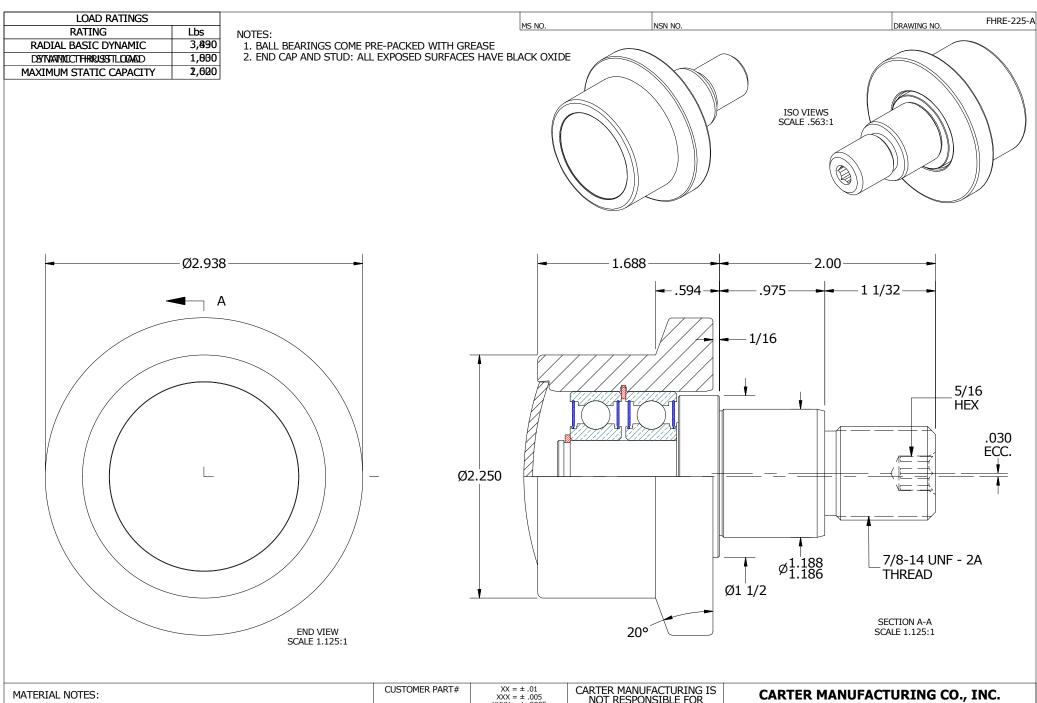

## MATERIAL NOTES:

OUTER ROLLER HOUSING - BEARING STEEL, HEAT TREATED STUD - COLD FORMED STEEL END CAP - COLD FORMED STEEL BALL BEARING - 6203 2RS, [2] REQ'D RETAINING RINGS - SPRING STEEL

| CUSTOMER PART#                | XX = ± .01<br>XXX = ± .005<br>XXXX = ± .0005<br>ANGLES = ± 1 | CA |  |
|-------------------------------|--------------------------------------------------------------|----|--|
|                               | INCH [METRIC]<br>FRACTION = ± 1/32                           |    |  |
| ENGINEERING CHANGE ORDER NOTE |                                                              |    |  |
|                               |                                                              |    |  |