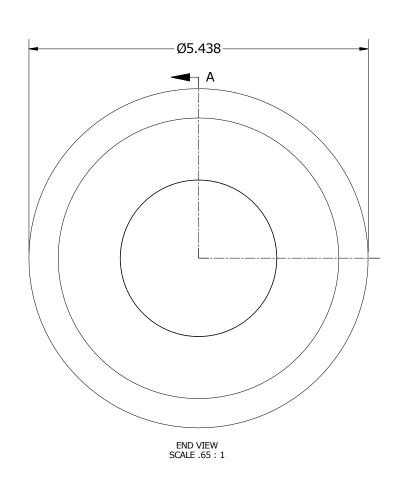

LOAD RATINGS RATING Lbs RADIBANS BOAS INTO PARTICA MIC 14,200 15,090 DSTNATISICCT FIRRUSSTILLOGADD 26,000 MAXIMUM STATIC CAPACITY

MS NO.

NSN NO.

FHR-450-A

DRAWING NO.









## MATERIAL NOTES:

OUTER ROLLER - BEARING STEEL, HEAT TREATED STUD - COLD ROLLED STEEL

BEARING ASSEMBLY - LM67000LA-902A2

WASHER - COLD ROLLED STEEL END CAP - COLD ROLLED STEEL

|  | CUSTOMER PART#                | $\begin{array}{l} \text{XX} = \pm .01 \\ \text{XXX} = \pm .005 \\ \text{XXXX} = \pm .0005 \\ \text{ANGLES} = \pm 1 \\ \text{INCH [METRIC]} \\ \text{FRACTION} = \pm 1/32 \end{array}$ | CARTER MANUFACTURING IS<br>NOT RESPONSIBLE FOR<br>TYPOGRAPHICAL ERRORS |           | CARTER MANUFACTURING CO., INC. GRAND HAVEN, MICHIGAN 49417 |           |          |          |
|--|-------------------------------|----------------------------------------------------------------------------------------------------------------------------------------------------------------------------------