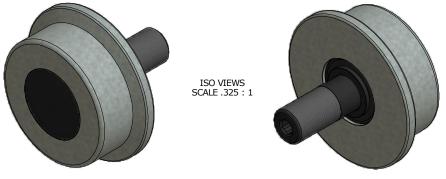

## MATERIAL NOTES:

OUTER ROLLER - BEARING STEEL, HEAT TREATED STUD - COLD ROLLED STEEL

BEARING ASSEMBLY - LM67000LA-902A2

WASHER - COLD ROLLED STEEL END CAP - COLD ROLLED STEEL

|  | CUSTOMER PART#                | $\begin{array}{l} \text{XX} = \pm .01 \\ \text{XXX} = \pm .005 \\ \text{XXXX} = \pm .0005 \\ \text{ANGLES} = \pm 1 \\ \text{INCH [METRIC]} \\ \text{FRACTION} = \pm 1/32 \end{array}$ | CARTER MANUFACTURING IS<br>NOT RESPONSIBLE FOR<br>TYPOGRAPHICAL ERRORS |           | CARTER MANUFACTURING CO., INC. GRAND HAVEN, MICHIGAN 49417 |           |          |          |
|--|-------------------------------|---------------------------------------------------------------------------------------------------------------------------------------------------------------------------------------|------------------------------------------------------------------------|-----------|------------------------------------------------------------|-----------|----------|----------|
|  |                               |                                                                                                                                                                                       | REVISION                                                               |           | PART NAME: ASSEMBLY                                        |           |          |          |
|  | ENGINEERING CHANGE ORDER NOTE |                                                                                                                                                                                       | В                                                                      | AUTHOR BY | DRAWN BY                                                   | CHK'D BY  | SALES    | MATERIAL |
|  |                               |                                                                                                                                                                                       |                                                                        | HG        | SGW                                                        | SGW       | SC       | NOTED    |
|  |                               |                                                                                                                                                                                       | REVISON BY                                                             | DATE      | DATE                                                       | DATE      | DATE     | SHEET    |
|  |                               |                                                                                                                                                                                       | MD                                                                     | 2/24/2017 | 5/3/2010                                                   | 2/24/2017 | 5/2/2010 | 1 OF 2   |