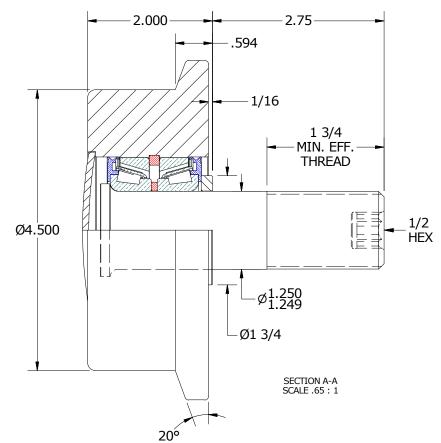

## MATERIAL NOTES:

OUTER ROLLER - BEARING STEEL, HEAT TREATED STUD - COLD ROLLED STEEL

BEARING ASSEMBLY - LM67000LA-902A2

WASHER - COLD ROLLED STEEL END CAP - COLD ROLLED STEEL

|  | CUSTOMER PART#                | $\begin{array}{l} \text{XX} = \pm .01 \\ \text{XXX} = \pm .005 \\ \text{XXXX} = \pm .0005 \\ \text{ANGLES} = \pm 1 \\ \text{INCH [METRIC]} \\ \text{FRACTION} = \pm 1/32 \end{array}$ | CARTER MANUFACTURING IS<br>NOT RESPONSIBLE FOR<br>TYPOGRAPHICAL ERRORS |           | CARTER MANUFACTURING CO., INC. GRAND HAVEN, MICHIGAN 49417 |           |          |          |
|--|-------------------------------|---------------------------------------------------------------------------------------------------------------------------------------------------------------------------------------|------------------------------------------------------------------------|-----------|------------------------------------------------------------|-----------|----------|----------|
|  |                               |                                                                                                                                                                                       | REVISION                                                               |           | PART NAME: ASSEMBLY                                        |           |          |          |
|  | ENGINEERING CHANGE ORDER NOTE |                                                                                                                                                                                       | В                                                                      | AUTHOR BY | DRAWN BY                                                   | CHK'D BY  | SALES    | MATERIAL |
|  |                               |                                                                                                                                                                                       |                                                                        | HG        | SGW                                                        | SGW       | SC       | NOTED    |
|  |                               |                                                                                                                                                                                       | REVISON BY                                                             | DATE      | DATE                                                       | DATE      | DATE     | SHEET    |
|  |                               |                                                                                                                                                                                       | MD                                                                     | 2/24/2017 | 5/3/2010                                                   | 2/24/2017 | 5/2/2010 | 1 OF 2   |