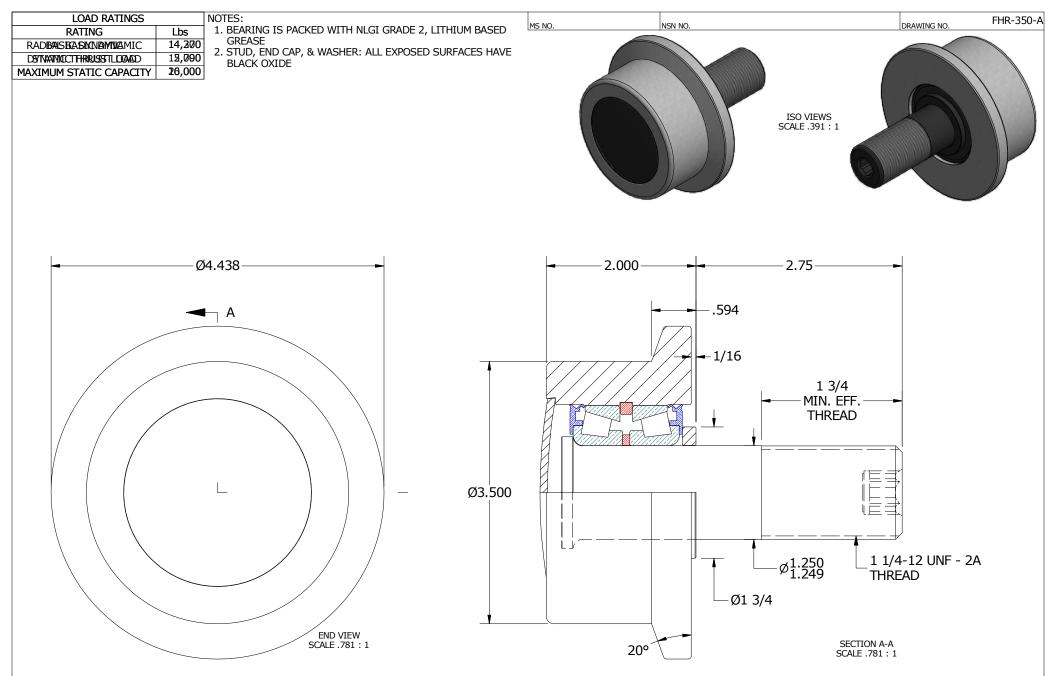

## CARTER MANUFACTURING IS NOT RESPONSIBLE FOR TYPOGRAPHICAL ERRORS CUSTOMER PART# $XX = \pm .01$ $XXX = \pm .005$ **CARTER MANUFACTURING CO., INC.** MATERIAL NOTES: $XXXX = \pm .0005$ GRAND HAVEN, MICHIGAN 49417 ANGLES = $\pm 1$ INCH [METRIC] FRACTION = ± 1/32 OUTER ROLLER - BEARING STEEL, HEAT TREATED REVISION PART NAME: ASSEMBLY STUD - COLD ROLLED STEEL ENGINEERING CHANGE ORDER NOTE BEARING ASSEMBLY - LM67000LA-902A2 AUTHOR BY DRAWN BY CHK'D BY SALES MATERIAL В WASHER - COLD ROLLED STEEL HG AJH MD KR NOTED **END CAP - COLD ROLLED STEEL** REVISON BY DATE DATE DATE DATE SHEET SGW 3/31/2017 10/9/2001 3/31/2017 3/29/2017 1 OF 2