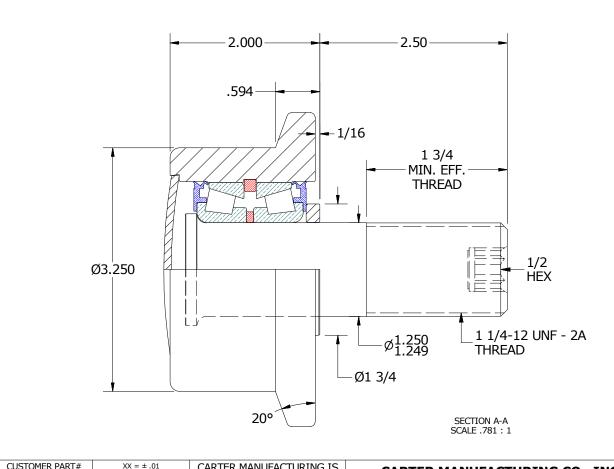

## OUTER ROLLER - BEARING STEEL, HEAT TREATED STUD - COLD ROLLED STEEL BEARING ASSEMBLY - LM67000LA-902A2 WASHER - COLD ROLLED STEEL

END CAP - COLD ROLLED STEEL

MATERIAL NOTES:

|  | XXX = ± .005<br>XXXX = ± .0005<br>ANGLES = ± 1'<br>INCH [METRIC]<br>FRACTION = ± 1/32 | NOT RESPONSIBLE FOR<br>TYPOGRAPHICAL ERRORS |            | CARTER MANUFACTURING CO., INC. GRAND HAVEN, MICHIGAN 49417 |           |           |           |          |
|--|---------------------------------------------------------------------------------------|---------------------------------------------|------------|------------------------------------------------------------|-----------|-----------|-----------|----------|
|  |                                                                                       | REVISION                                    |            | PART NAME: ASSEMBLY                                        |           |           |           |          |
|  | ENGINEERING CHA                                                                       | RING <u>C</u> HANGE <u>O</u> RDER NOTE      | D          | AUTHOR BY                                                  | DRAWN BY  | CHK'D BY  | SALES     | MATERIAL |
|  |                                                                                       |                                             | Ь          | HG                                                         | SGW       | MD        | KR        | NOTED    |
|  |                                                                                       |                                             | REVISON BY | DATE                                                       | DATE      | DATE      | DATE      | SHEET    |
|  |                                                                                       |                                             | SGW        | 3/31/2017                                                  | 2/29/2016 | 3/31/2017 | 3/29/2017 | 1 OF 2   |

CARTER MANUFACTURING IS

 $XX = \pm .01$