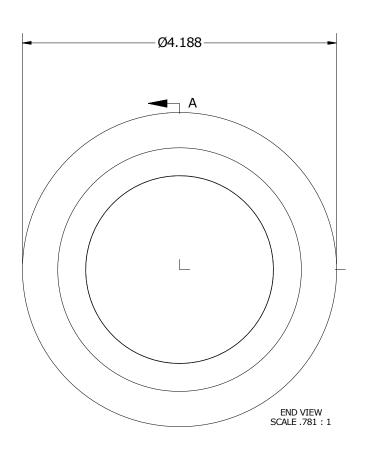

| LOAD RATINGS                             |        |  |  |  |  |
|------------------------------------------|--------|--|--|--|--|
| RATING                                   | Lbs    |  |  |  |  |
| rad <b>baisbasiy</b> in <b>ayin</b> amic | 14,200 |  |  |  |  |
| DSYNAANYICCTTHRIKUSSTILIOOAADD           | 12,090 |  |  |  |  |
| MAXIMUM STATIC CAPACITY                  | 26,000 |  |  |  |  |

NOTES: 1. BEARING IS PACKED WITH NLGI GRADE 2, LITHIUM BASED GREASE
 2. STUD, END CAP, & WASHER: ALL EXPOSED SURFACES HAVE

BLACK OXIDE







## OUTER ROLLER - BEARING STEEL, HEAT TREATED STUD - COLD ROLLED STEEL BEARING ASSEMBLY - LM67000LA-902A2 WASHER - COLD ROLLED STEEL

END CAP - COLD ROLLED STEEL

MATERIAL NOTES:

|  | XXX = ± .005<br>XXXX = ± .0005<br>ANGLES = ± 1'<br>INCH [METRIC]<br>FRACTION = ± 1/32 | NOT RESPONSIBLE FOR<br>TYPOGRAPHICAL ERRORS |            | CARTER MANUFACTURING CO., INC. GRAND HAVEN, MICHIGAN 49417 |           |           |           |          |
|--|---------------------------------------------------------------------------------------|---------------------------------------------|------------|------------------------------------------------------------|-----------|-----------|-----------|----------|
|  |                                                                                       | REV