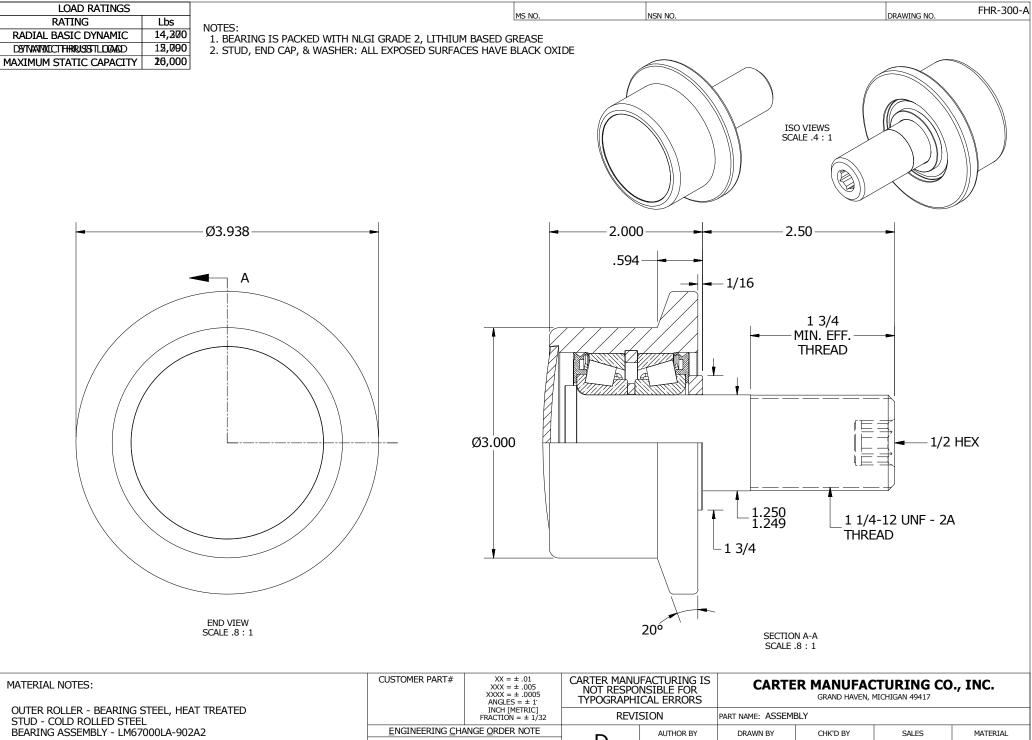

WASHER - COLD ROLLED STEEL

END CAP - COLD ROLLED STEEL

| XXX = ± .005<br>XXXX = ± .0005<br>ANGLE5 = ± 1<br>INCH [METRIC]<br>FRACTION = ± 1/32 | NOT RESPONSIBLE FOR<br>TYPOGRAPHICAL ERRORS                     |                                                                                                                            | GRAND HAVEN, MICHIGAN 49417                                                                                                                                                                                                 |                                                                                                                                                                                                                                       |                                                                                                                                                                                                                                                                                                             |                                                                                                                                                                                                                                                                                                                                        |
|--------------------------------------------------------------------------------------|-----------------------------------------------------------------|----------------------------------------------------------------------------------------------------------------------------|-----------------------------------------------------------------------------------------------------------------------------------------------------------------------------------------------------------------------------|---------------------------------------------------------------------------------------------------------------------------------------------------------------------------------------------------------------------------------------|-------------------------------------------------------------------------------------------------------------------------------------------------------------------------------------------------------------------------------------------------------------------------------------------------------------|----------------------------------------------------------------------------------------------------------------------------------------------------------------------------------------------------------------------------------------------------------------------------------------------------------------------------------------|
|                                                                                      | REVISION                                                        |                                                                                                                            | PART NAME: ASSEMBLY                                                                                                                                                                                                         |                                                                                                                                                                                                                                       |                                                                                                                                                                                                                                                                                                             |                                                                                                                                                                                                                                                                                                                                        |
| NGE <u>o</u> rder note                                                               |                                                                 | AUTHOR BY                                                                                                                  | DRAWN BY                                                                                                                                                                                                                    | CHK'D BY                                                                                                                                                                                                                              | SALES                                                                                                                                                                                                                                                                                                       | MATERIAL                                                                                                                                                                                                                                                                                                                               |
|                                                                                      | D                                                               | HG                                                                                                                         | GJP                                                                                                                                                                                                                         | SGW                                                                                                                                                                                                                                   | SC                                                                                                                                                                                                                                                                                                          | NOTED                                                                                                                                                                                                                                                                                                                                  |
|                                                                                      | REVISON BY                                                      | DATE                                                                                                                       | DATE                                                                                                                                                                                                                        | DATE                                                                                                                                                                                                                                  | DATE                                                                                                                                                                                                                                                                                                        | SHEET                                                                                                                                                                                                                                                                                                                                  |
|                                                                                      | MD                                                              | 2/14/2017                                                                                                                  | 3/16/2001                                                                                                                                                                                                                   | 2/14/2017                                                                                                                                                                                                                             | 4/18/2010                                                                                                                                                                                                                                                                                                   | 1 OF 2                                                                                                                                                                                                                                                                                                                                 |
|                                                                                      | $XXXX = \pm .0005$<br>ANGLES = $\pm 1^{\circ}$<br>INCH [METRIC] | XXXX = ± :0005<br>ANGLES = ± 1<br>INCH (METRIC)<br>FRACTION = ± 1/32<br>NGE ORDER NOTE<br>NGE ORDER NOTE<br>NGE ORDER NOTE | XXXX = ±.0005<br>ANGLES = ± 1'<br>INCH (METRIC)<br>FRACTION = ± 1/32 INCH RESPONSIBLE FOR<br>TYPOGRAPHICAL ERRORS   INCH (METRIC)<br>FRACTION = ± 1/32 REVISION   INGE ORDER NOTE D   INGE ORDER NOTE HG   REVISION BY DATE | XXXX = ±.0005<br>ANGLES = ±.1:<br>INCH (METRIC)<br>FRACTION = ±.1/32 INCH RESPONSIBLE FOR<br>TYPOGRAPHICAL ERRORS   INGE ORDER NOTE REVISION   PART NAME: ASSEME   INGE ORDER NOTE D   AUTHOR BY DRAWN BY   HG GJP   REVISION BY DATE | XXXX = ± :0005<br>ANGLES = ± 1'<br>INCH [METRIC]<br>FRACTION = ± 1/32 INCH RESPONSIBLE FOR<br>TYPOGRAPHICAL ERRORS GRAND HAVEN, 1   INCH [METRIC]<br>FRACTION = ± 1/32 REVISION PART NAME: ASSEMBLY   INGE ORDER NOTE AUTHOR BY DRAWN BY CHK'D BY   INGE ORDER NOTE HG GJP SGW   REVISION BY DATE DATE DATE | XXX = ±.0005<br>ANGLES = ±.1'<br>INCH (METRIC)<br>FRACTION = ±.1/32 INCH RESPONSIBLE FOR<br>TYPOGRAPHICAL ERRORS GRAND HAVEN, MICHIGAN 49417   INCH (METRIC)<br>FRACTION = ±.1/32 REVISION PART NAME: ASSEMBLY   INGE ORDER NOTE D AUTHOR BY DRAWN BY CHK'D BY SALES   INGE ORDER NOTE HG GJP SGW SC   REVISION BY DATE DATE DATE DATE |