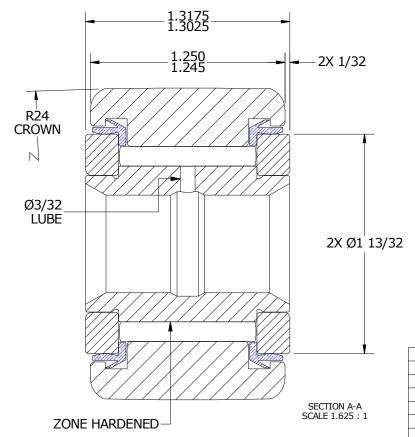

LOAD RATINGS

RATING | lbf | Newtons

RADIAL BASIC DYNAMIC | 6,472 | 28,789

MAXIMUM STATIC CAPACITY | 16,912 | 75,228

BEARING IS PACKED WITH NLGI GRADE 2, FOOD GRADE H1 GREASE (UNLESS OTHERWISE SPECIFIED)

MS NO. NSN NO.

## MATERIAL NOTES:

OUTER RING - 440C STAINLESS STEEL, HEAT TREATED INNER RING - 440C STAINLESS STEEL, ZONE HARDENED NEEDLE ROLLER(S) - 440C STAINLESS STEEL, HEAT TREATED WASHER(S) - 440C STAINLESS STEEL, HEAT TREATED SEAL(S) - SYNTHETIC