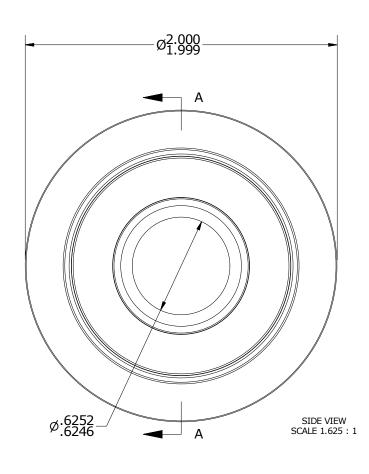

ISO VIEW SCALE .813: 1

DRAWING NO.

CSY-64-S

| Recommended Shaft Fits |          |         |  |  |  |
|------------------------|----------|---------|--|--|--|
| Fit Type - Dimension   | Ø (Inch) | Ø (mm)  |  |  |  |
| Push - Max             | .6247    | 15.8674 |  |  |  |
| Push - Min             | .6243    | 15.8572 |  |  |  |
| Drive - Max            | .6253    | 15.8826 |  |  |  |
| Drive - Min            | .6249    | 15.8725 |  |  |  |
| Press - Max            | .6257    | 15.8928 |  |  |  |
| Press - Min            | .6253    | 15.8826 |  |  |  |