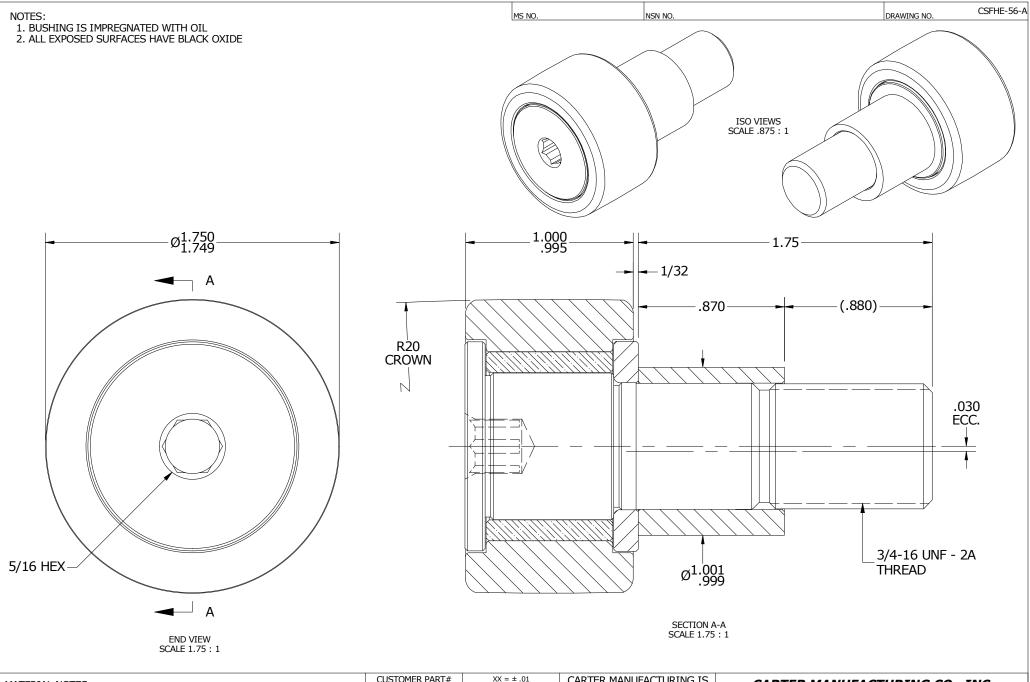

|  | MATERIAL NOTES:<br>OUTER RING - BEARING STEEL, HEAT TREATED<br>STUD - COLD ROLLED STEEL<br>WASHER - BEARING STEEL, HEAT TREATED<br>BUSHING - SINTERED BRONZE<br>ECCENTRIC SLEEVE - COLD ROLLED STEEL | CUSTOMER PART#  | $XX = \pm .01$<br>$XXX = \pm .005$<br>$XXXX = \pm .0005$<br>ANGLES = $\pm 1^{\circ}$<br>INCH [METRIC]<br>FRACTION = $\pm 1/32$ | NOT RESPONSIBLE FOR<br>TYPOGRAPHICAL ERRORS |           | CARTER MANUFACTURING CO., INC.<br>GRAND HAVEN, MICHIGAN 49417 |           |             |          |   |
|--|------------------------------------------------------------------------------------------------------------------------------------------------------------------------------------------------------|-----------------|--------------------------------------------------------------------------------------------------------------------------------|---------------------------------------------|-----------|---------------------------------------------------------------|-----------|-------------|----------|---|
|  |                                                                                                                                                                                                      |                 |                                                                                                                                | REVI                                        | SION      | PART NAME: ASSEM                                              | BLY       | PRODUCT TYP | PE: SFH  | 1 |
|  |                                                                                                                                                                                                      | ENGINEERING CHA | ANGE ORDER NOTE                                                                                                                | В                                           | AUTHOR BY | DRAWN BY                                                      | CHK'D BY  | SALES       | MATERIAL | ] |
|  |                                                                                                                                                                                                      |                 |                                                                                                                                |                                             | HG        | MD                                                            | SGW       | NC          | NOTED    |   |
|  |                                                                                                                                                                                                      |                 |                                                                                                                                | REVISON BY                                  | DATE      | DATE                                                          | DATE      | DATE        | SHEET    | ] |
|  |                                                                                                                                                                                                      |                 |                                                                                                                                | MD                                          | 10/2/2019 | 8/25/2017                                                     | 10/2/2019 | 8/25/2017   | 1 OF 2   |   |