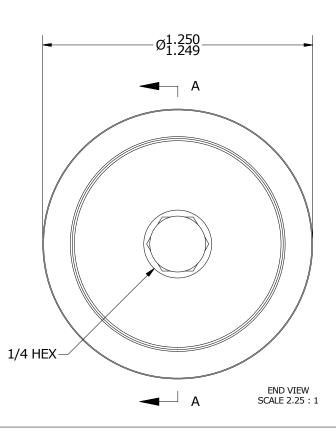

MS NO.

NSN NO.

DRAWING NO.

CSFHE-40-A

BUSHING IS IMPREGNATED WITH OIL
ALL EXPOSED SURFACES HAVE BLACK OXIDE

MATERIAL NOTES:

OUTER RING - BEARING STEEL, HEAT TREATED STUD - COLD ROLLED STEEL WASHER - BEARING STEEL, HEAT TREATED BUSHING - SINTERED BRONZE ECCENTRIC SLEEVE - COLD ROLLED STEEL