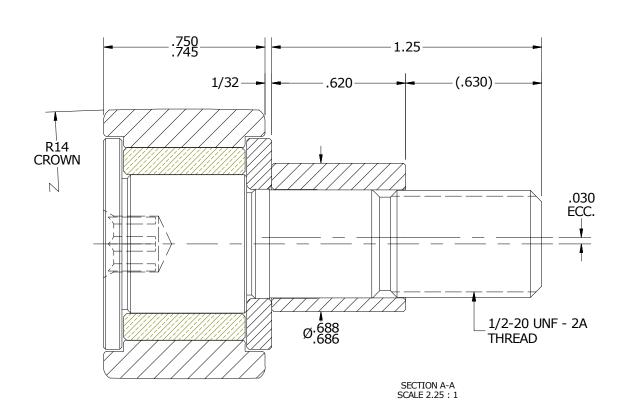

MS NO.

NSN NO.

DRAWING NO.

CSFHE-40-A

BUSHING IS IMPREGNATED WITH OIL
ALL EXPOSED SURFACES HAVE BLACK OXIDE

MATERIAL NOTES:

OUTER RING - BEARING STEEL, HEAT TREATED STUD - COLD ROLLED STEEL WASHER - BEARING STEEL, HEAT TREATED BUSHING - SINTERED BRONZE ECCENTRIC SLEEVE - COLD ROLLED STEEL