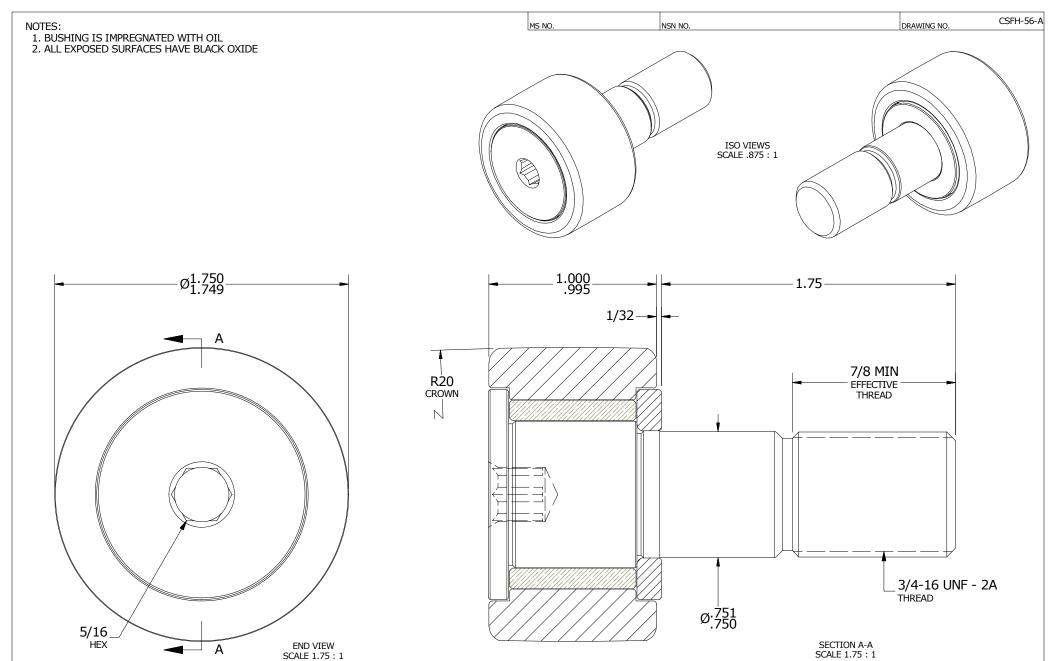

## MATERIAL NOTES:

OUTER RING - BEARING STEEL, HEAT TREATED STUD - STEEL WASHER - BEARING STEEL, HEAT TREATED BUSHING - SINTERED BRONZE

|  | CUSTOMER PART#  | $\begin{array}{c} \text{XX} = \pm .01 \\ \text{XXX} = \pm .005 \\ \text{XXXX} = \pm .0005 \\ \text{ANGLES} = \pm 1' \\ \text{INCH [METRIC]} \\ \text{FRACTION} = \pm 1/32 \end{array}$ | CARTER MANUFACTURING IS<br>NOT RESPONSIBLE FOR<br>TYPOGRAPHICAL ERRORS |           | CARTER MANUFACTURING CO., INC. GRAND HAVEN, MICHIGAN 49417 |           |                   |          |
|--|-----------------|----------------------------------------------------------------------------------------------------------------------------------------------------------------------------------------|------------------------------------------------------------------------|-----------|------------------------------------------------------------|-----------|-------------------|----------|
|  |                 |                                                                                                                                                                                        | REVISION                                                               |           | PART NAME: ASSEMBLY                                        |           | PRODUCT TYPE: SFH |          |
|  | ENGINEERING CHA | ANGE <u>O</u> RDER NOTE                                                                                                                                                                | D                                                                      | AUTHOR BY | DRAWN BY                                                   | CHK'D BY  | SALES             | MATERIAL |
|  |                 |                                                                                                                                                                                        | В                                                                      | HG        | SGW                                                        | MD        | KR                | NOTED    |
|  |                 |                                                                                                                                                                                        | REVISON BY                                                             | DATE      | DATE                                                       | DATE      | DATE              | SHEET    |
|  |                 |                                                                                                                                                                                        | SGW                                                                    | 9/22/2018 | 11/21/2011                                                 | 9/17/2018 | 9/26/2018         | 1 OF 2   |