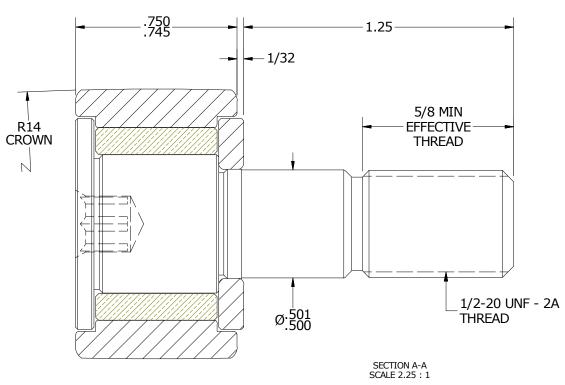

NOTES:

1. BUSHING IS IMPREGNATED WITH OIL

2. ALL EXPOSED SURFACES HAVE BLACK OXIDE

ISO VIEWS SCALE 1.125: 1

01.250

01.250

1.250

CSFH-40-A

DRAWING NO.

CARTER MANUFACTURING IS NOT RESPONSIBLE FOR TYPOGRAPHICAL ERRORS CUSTOMER PART#  $XX = \pm .01$   $XXX = \pm .005$   $XXXX = \pm .0005$ CARTER MANUFACTURING CO., INC. GRAND HAVEN, MICHIGAN 49417 MATERIAL NOTES: OUTER RING - BEARING STEEL, HEAT TREATED STUD - COLD ROLLED STEEL ANGLES = ± 1' INCH [METRIC] FRACTION = ± 1/32 WASHER - BEARING STEEL, HEAT TREATED REVISION PART NAME: ASSEMBLY **BUSHING - SINTERED BRONZE** ENGINEERING CHANGE ORDER NOTE AUTHOR BY DRAWN BY CHK'D BY SALES MATERIAL В MDS HG MD KR NOTED REVISON BY DATE DATE DATE DATE SHEET SGW 2/23/2017 6/13/2000 2/16/2017 2/23/2017 1 OF 2