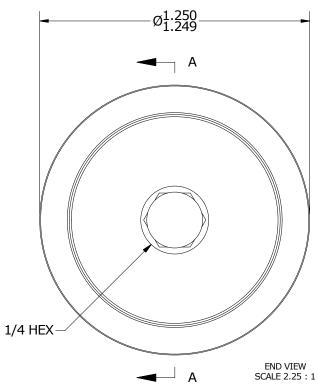

NOTES:

1. BUSHING IS IMPREGNATED WITH OIL

2. ALL EXPOSED SURFACES HAVE BLACK OXIDE

ISO VIEWS SCALE 1.125: 1

01.250

01.250

1.250

CSFH-40-A