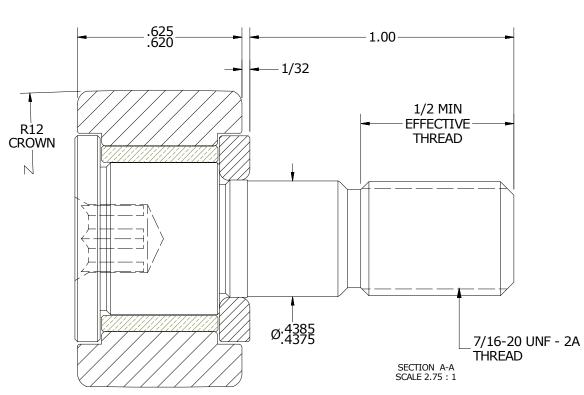

END VIEW SCALE 2.75 : 1

ISO VIEWS SCALE 1.375 : 1 CSFH-36-A

## MATERIAL NOTES:

1/4 HEX-

OUTER RING - BEARING STEEL, HEAT TREATED STUD - COLD ROLLED STEEL BUSHING - SINTERED BRONZE WASHER - BEARING STEEL, HEAT TREATED

|  | CUSTOMER PART#  | $\begin{array}{c} \text{XX} = \pm .01 \\ \text{XXX} = \pm .005 \\ \text{XXXX} = \pm .0005 \\ \text{ANGLES} = \pm 1 \\ \text{INCH [METRIC]} \\ \text{FRACTION} = \pm 1/32 \end{array}$ | CARTER MANUFACTURING IS<br>NOT RESPONSIBLE FOR<br>TYPOGRAPHICAL ERRORS |           | CARTER MANUFACTURING CO., INC. GRAND HAVEN, MICHIGAN 49417 |            |            |          |
|--|-----------------|---------------------------------------------------------------------------------------------------------------------------------------------------------------------------------------|------------------------------------------------------------------------|-----------|------------------------------------------------------------|------------|------------|----------|
|  |                 |                                                                                                                                                                                       | REVISION                                                               |           | PART NAME: ASSEMBLY                                        |            |            |          |
|  | ENGINEERING CHA | ENGINEERING CHANGE ORDER NOTE                                                                                                                                                         |                                                                        | AUTHOR BY | DRAWN BY                                                   | CHK'D BY   | SALES      | MATERIAL |
|  |                 |                                                                                                                                                                                       | Б                                                                      | HG        | GJP                                                        | MD         | KR         | NOTED    |
|  |                 |                                                                                                                                                                                       | REVISON BY                                                             | DATE      | DATE                                                       | DATE       | DATE       | SHEET    |
|  |                 |                                                                                                                                                                                       | SGW                                                                    | 1/2/2017  | 3/20/2000                                                  | 12/21/2016 | 12/21/2016 | 1 OF 2   |