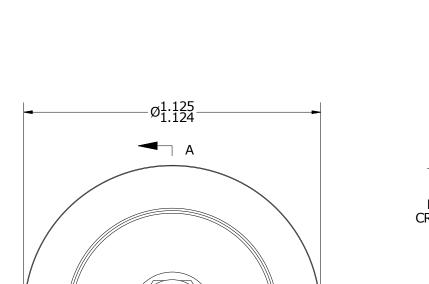

END VIEW SCALE 2.75 : 1



ISO VIEWS SCALE 1.375 : 1 CSFH-36-A

## MATERIAL NOTES:

1/4 HEX-

OUTER RING - BEARING STEEL, HEAT TREATED STUD - COLD ROLLED STEEL BUSHING - SINTERED BRONZE WASHER - BEARING STEEL, HEAT TREATED

|  | CUSTOMER PART#  | $\begin{array}{c} \text{XX} = \pm .01 \\ \text{XXX} = \pm .005 \\ \text{XXXX} = \pm .0005 \\ \text{ANGLES} = \pm 1 \\ \text{INCH [METRIC]} \\ \text{FRACTION} = \pm 1/32 \end{array}$ | CARTER MANUFACTURING IS<br>NOT RESPONSIBLE FOR<br>TYPOGRAPHICAL ERRORS |           | CARTER MANUFACTURING CO., INC. GRAND HAVEN, MICHIGAN 49417 |            |            |          |
|--|-----------------|------------------------------------------------------------------------------------------------------------------------------------------------------------------