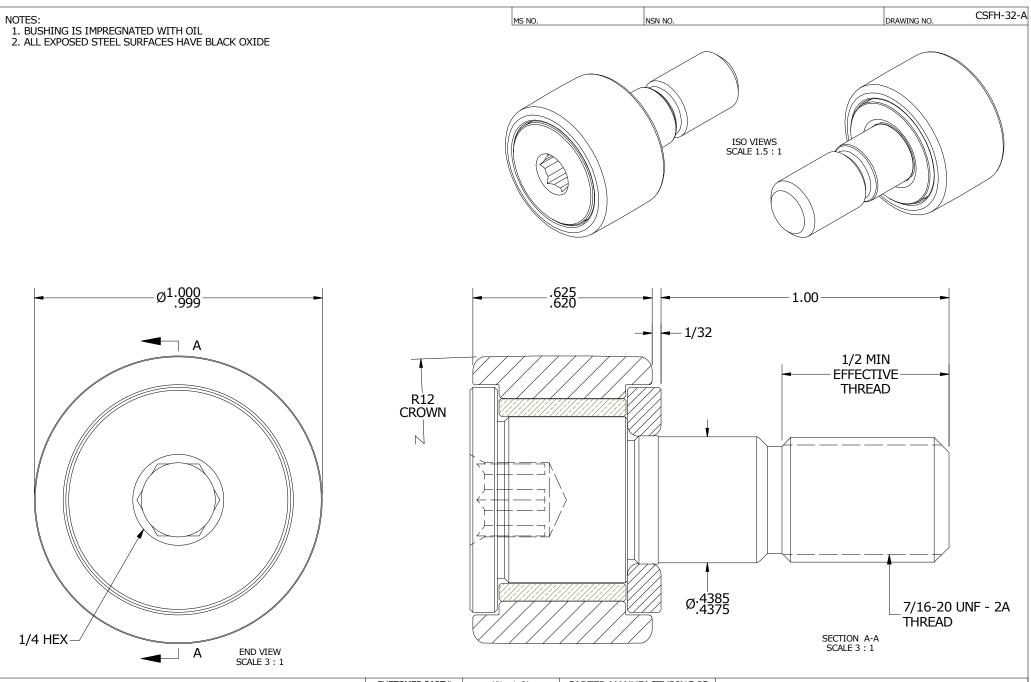

| MATERIAL NOTES:<br>OUTER RING - BEARING STEEL, HEAT TREATED<br>STUD - COLD ROLLED STEEL | CUSTOMER PART#                | $XX = \pm .01$<br>$XXX = \pm .005$<br>$XXXX = \pm .0005$<br>ANGLES = ± 1'<br>INCH [METRIC]<br>FRACTION = ± 1/32 | CARTER MANUFACTURING IS<br>NOT RESPONSIBLE FOR<br>TYPOGRAPHICAL ERRORS<br>REVISION |           | CARTER MANUFACTURING CO., INC.<br>GRAND HAVEN, MICHIGAN 49417<br>PART NAME: ASSEMBLY |                |             |          |
|-----------------------------------------------------------------------------------------|-------------------------------|-----------------------------------------------------------------------------------------------------------------|------------------------------------------------------------------------------------|-----------|--------------------------------------------------------------------------------------|----------------|-------------|----------|
| BUSHING - SINTERED BRONZE<br>WASHER - BEARING STEEL, HEAT TREATED                       | ENGINEERING CHANGE ORDER NOTE |                                                                                                                 | В                                                                                  | AUTHOR BY | DRAWN BY                                                                             | CHK'D BY<br>MD | SALES<br>KR | MATERIAL |
|                                                                                         |                               |                                                                                                                 | REVISON BY                                                                         | DATE      | DATE                                                                                 | DATE           | DATE        | SHEET    |
|                                                                                         |                               |                                                                                                                 | SGW                                                                                | 1/2/2017  | 10/29/2014                                                                           | 12/21/2016     | 12/21/2016  | 1 OF 2   |