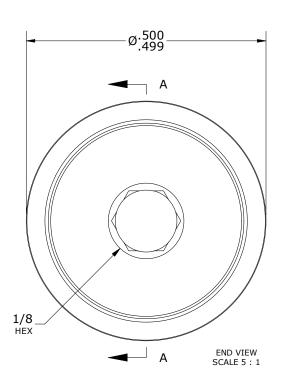

| MAXIMUM CLAMPING T | OROUE** |
|--------------------|---------|

| Inch lbf | Nm  |
|----------|-----|
| 7.5      | .85 |

## NOTES: 1. BUSHING IS IMPREGNATED WITH CARTER STANDARD NEVERLUBE LUBRICANT.

2. ALL EXPOSED SURFACES HAVE BLACK OXIDE.
3. CUSTOM LASER ETCHING IS AVAILABLE UPON REQUEST.

MS NO.



CSFH-16-A

DRAWING NO





NSN NO.

\*\*TORQUE SPECIFICATION IS BASED ON LUBRICATED THREADS, IF USING DRY THREADS DOUBLE TORQUE VALUE.

OUTER RING - BEARING STEEL, HEAT TREATED STUD - STEEL

WASHER - BEARING STEEL, HEAT TREATED **BUSHING - SINTERED BRONZE** 

| - | CUSTOMER PART#                  | CARTER MANUFACTURING IS<br>NOT RESPONSIBLE FOR<br>TYPOGRAPHICAL ERRORS |            | CARTER MANUFACTURING CO., INC. GRAND HAVEN, MICHIGAN 49417 |           |            |                    |          |
|---|---------------------------------|------------------------------------------------------------------------|------------|------------------------------------------------------------|-----------|------------|--------------------|----------|
|   |                                 | REVISION