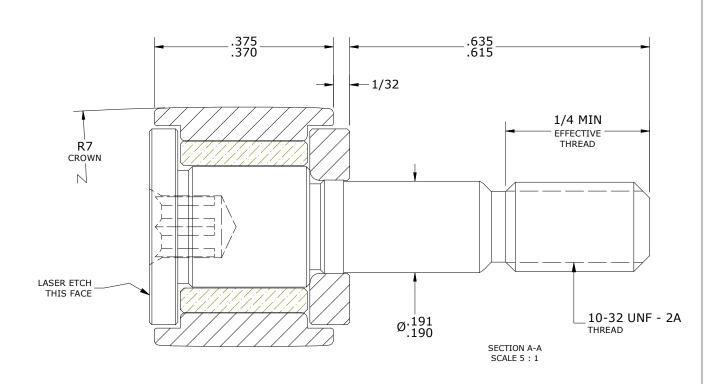

## NOTES: 1. BUSHING IS IMPREGNATED WITH CARTER STANDARD NEVERLUBE LUBRICANT.

2. ALL EXPOSED SURFACES HAVE BLACK OXIDE.
3. CUSTOM LASER ETCHING IS AVAILABLE UPON REQUEST.

MS NO.

CSFH-16-A

DRAWING NO

NSN NO.