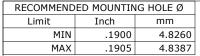

| MAXIMUM CLAMPING T | OROUE** |
|--------------------|---------|

| Inch lbf | Nm  |
|----------|-----|
| 7.5      | .85 |

\*\*TORQUE SPECIFICATION IS BASED ON LUBRICATED THREADS, IF USING DRY THREADS DOUBLE TORQUE VALUE.

OUTER RING - BEARING STEEL, HEAT TREATED STUD - STEEL

WASHER - BEARING STEEL, HEAT TREATED **BUSHING - SINTERED BRONZE** 