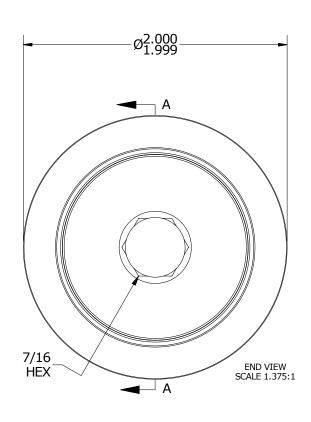

| RECOMMENDED MOUNTING HOLE Ø |        |         |  |  |  |
|-----------------------------|--------|---------|--|--|--|
| Limit                       | Inch   | mm      |  |  |  |
| MIN                         | 1.1250 | 28.5750 |  |  |  |
| MAX                         | 1.1255 | 28.5877 |  |  |  |