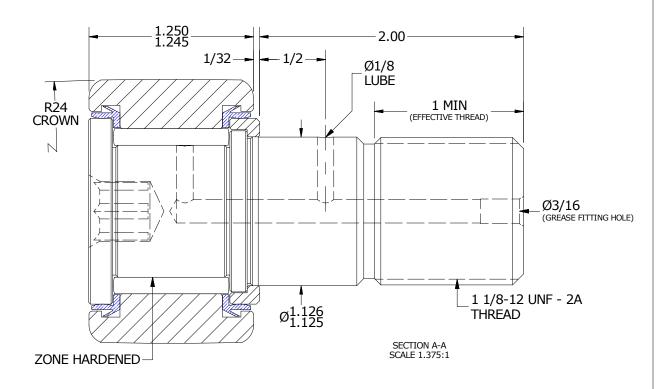

## MATERIAL NOTES:

OUTER RING - 440C STAINLESS, HEAT TREATED STUD - 440C STAINLESS, ZONE HARDENED NEEDLE ROLLER(S) - 440C STAINLESS, HEAT TREATED WASHER - 440C STAINLESS, HEAT TREATED SEAL(S) - SYNTHETIC