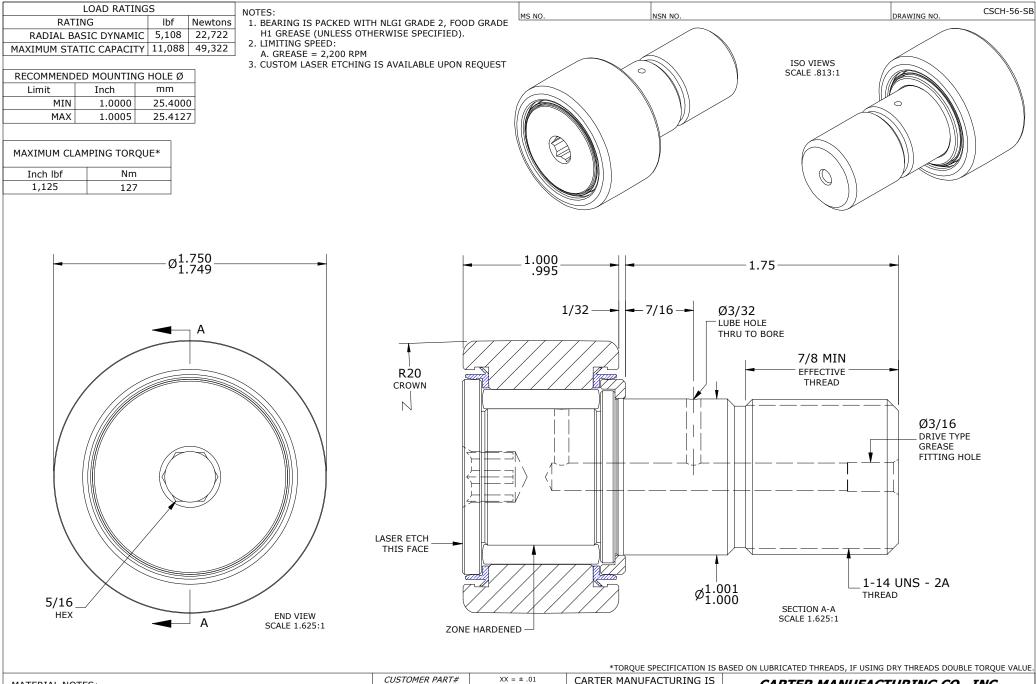

| MATERIAL NOTES:<br>OUTER RING - 440C STAINLESS STEEL, HEAT TREATED<br>STUD - 440C STAINLESS STEEL, ZONE HARDENED<br>WASHER - 440C STAINLESS STEEL, HEAT TREATED<br>NEEDLE ROLLER(S) - 440C STAINLESS STEEL, HEAT TREATED<br>SEAL(S) - SYNTHETIC | CUSTOMER PART#                 | XX = ± .01<br>XXX = ± .005<br>XXXX = ± .0005<br>ANGLES = ± 1'<br>INCH [METRIC]<br>FRACTION = ± 1/32 | CARTER MANUFACTURING IS<br>NOT RESPONSIBLE FOR<br>TYPOGRAPHICAL ERRORS |           | CARTER MANUFACTURING CO., INC.<br>GRAND HAVEN, MICHIGAN 49417 |           |             |             |
|-------------------------------------------------------------------------------------------------------------------------------------------------------------------------------------------------------------------------------------------------|--------------------------------|-----------------------------------------------------------------------------------------------------|------------------------------------------------------------------------|-----------|---------------------------------------------------------------|-----------|-------------|-------------|
|                                                                                                                                                                                                                                                 |                                |                                                                                                     | REVI                                                                   | ISION     | PART NAME: ASSEM                                              | BLY       | PRODUCT TYP | PE: Xtenda™ |
|                                                                                                                                                                                                                                                 | <u>E</u> NGINEERING <u>C</u> H | ANGE <u>O</u> RDER NOTE B                                                                           | Р                                                                      | AUTHOR BY | DRAWN BY                                                      | CHK'D BY  | SALES       | MATERIAL    |
|                                                                                                                                                                                                                                                 |                                |                                                                                                     | D                                                                      | HG        | JAF                                                           | MD        | NC          | NOTED       |
|                                                                                                                                                                                                                                                 |                                |                                                                                                     | REVISON BY                                                             | DATE      | DATE                                                          | DATE      | DATE        | SHEET       |
|                                                                                                                                                                                                                                                 |                                |                                                                                                     | SGW                                                                    | 6/29/2022 | 7/25/2006                                                     | 6/29/2022 | 6/29/2022   | 1 OF 2      |