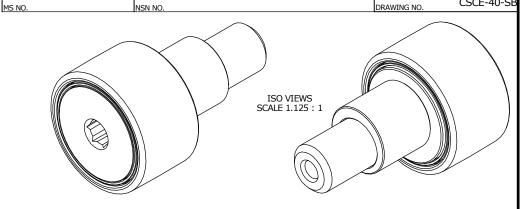

## NOTES:

BEARING IS PACKED WITH NLGI GRADE 2, FOOD GRADE H1 GREASE (UNLESS OTHERWISE SPECIFIED)

CSCE-40-SB

## MATERIAL NOTES:

OUTER RING - 440C STAINLESS STEEL, HEAT TREATED STUD - 440C STAINLESS STEEL, ZONE HARDENED NEEDLE ROLLER(S) - 440C STAINLESS STEEL, HEAT TREATED WASHER - 440C STAINLESS STEEL, HEAT TREATED ECCENTRIC SLEEVE - 300 SERIES STAINLESS STEEL SEAL(S) - SYNTHETIC