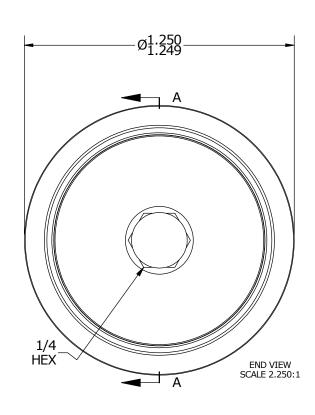

| RECOMMENDED MOUNTING HOLE Ø |      |        |  |  |  |
|-----------------------------|------|--------|--|--|--|
| Limit                       | Inch | mm     |  |  |  |
| MIN                         | .689 | 17.501 |  |  |  |
| MAX                         | .691 | 17.551 |  |  |  |