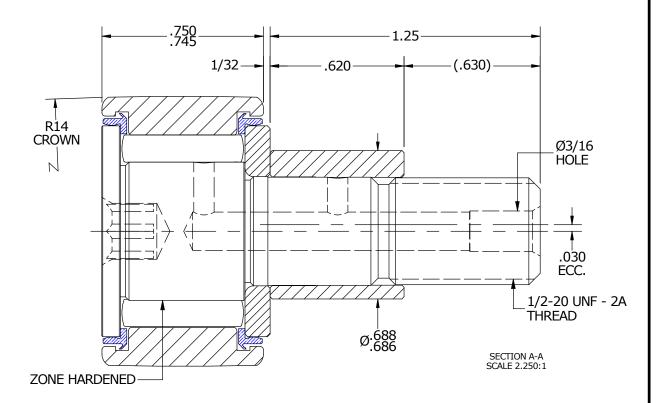

| MAXIMUM CLAMPING TORQUE |          |    |  |  |
|-------------------------|----------|----|--|--|
| Thread Type             | Inch Lbs | Nm |  |  |
| DRY                     | 350      | 40 |  |  |
| LUBRICATED              | 175      | 20 |  |  |
|                         |          |    |  |  |

## MATERIAL NOTES:

OUTER RING - 440C STAINLESS STEEL, HEAT TREATED STUD - 440C STAINLESS STEEL, ZONE HARDENED NEEDLE ROLLER(S) - 440C STAINLESS STEEL, HEAT TREATED WASHER - 440C STAINLESS STEEL, HEAT TREATED ECCENTRIC SLEEVE - 300 SERIES STAINLESS STEEL SEAL(S) - SYNTHETIC