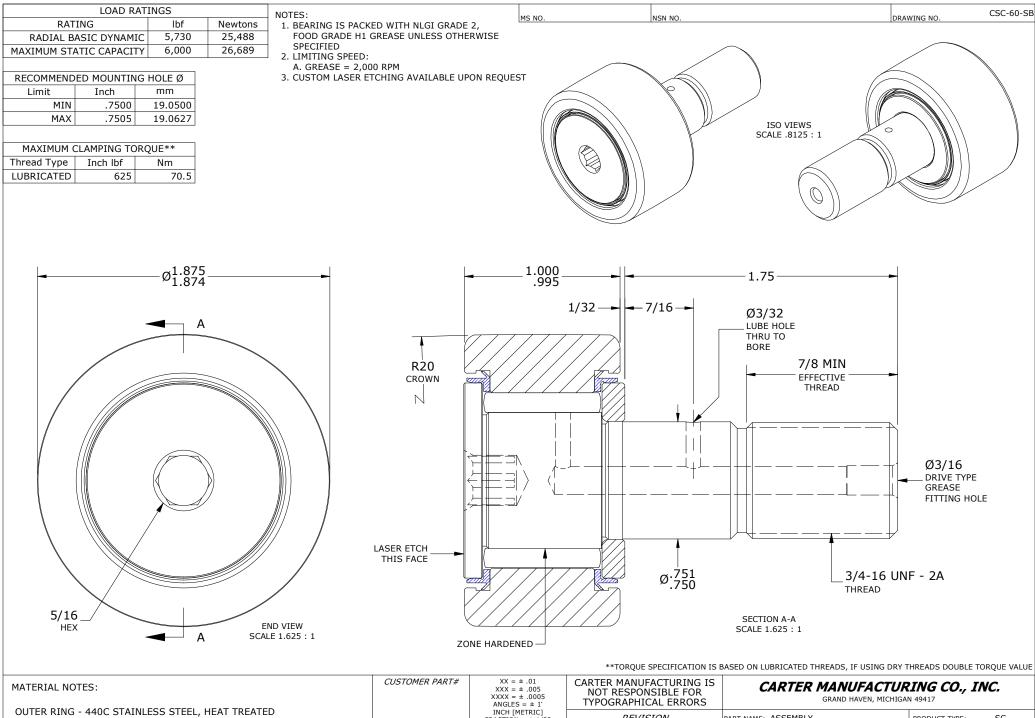

| MATERIAL NOTES:<br>OUTER RING - 440C STAINLESS STEEL, HEAT TREATED<br>STUD - 440C STAINLESS STEEL, ZONE HARDENED<br>WASHER - 440C STAINLESS STEEL, HEAT TREATED<br>NEEDLE ROLLER(S) - 440C STAINLESS STEEL, HEAT TREATED<br>SEAL(S) - SYNTHETIC |                                      | XXX = ± .005<br>XXXX = ± .0005<br>ANGLES = ± 1'<br>INCH [METRIC]<br>FRACTION = ± 1/32 | NOT RESPONSIBLE FOR<br>TYPOGRAPHICAL ERRORS |           | GRAND HAVEN, MICHIGAN 49417 |          |            |                  |
|-------------------------------------------------------------------------------------------------------------------------------------------------------------------------------------------------------------------------------------------------|--------------------------------------|---------------------------------------------------------------------------------------|---------------------------------------------|-----------|-----------------------------|----------|------------|------------------|
|                                                                                                                                                                                                                                                 |                                      |                                                                                       | REVISION                                    |           | PART NAME: ASSEMBLY         |          | PRODUCT TY | PRODUCT TYPE: SC |
|                                                                                                                                                                                                                                                 | <u>ENGINEERING</u> CHANGE ORDER NOTE |                                                                                       | D                                           | AUTHOR BY | DRAWN BY                    | CHK'D BY | SALES      | MATERIAL         |
|                                                                                                                                                                                                                                                 |                                      |                                                                                       | D                                           | HG        | JAF                         | MD       | NC         | NOTED            |
|                                                                                                                                                                                                                                                 |                                      |                                                                                       | REVISON BY                                  | DATE      | DATE                        | DATE     | DATE       | SHEET            |
|                                                                                                                                                                                                                                                 |                                      |                                                                                       | SGW                                         | 7/7/2021  | 7/25/2006                   | 7/7/2021 | 7/7/2021   | 1 OF 2           |