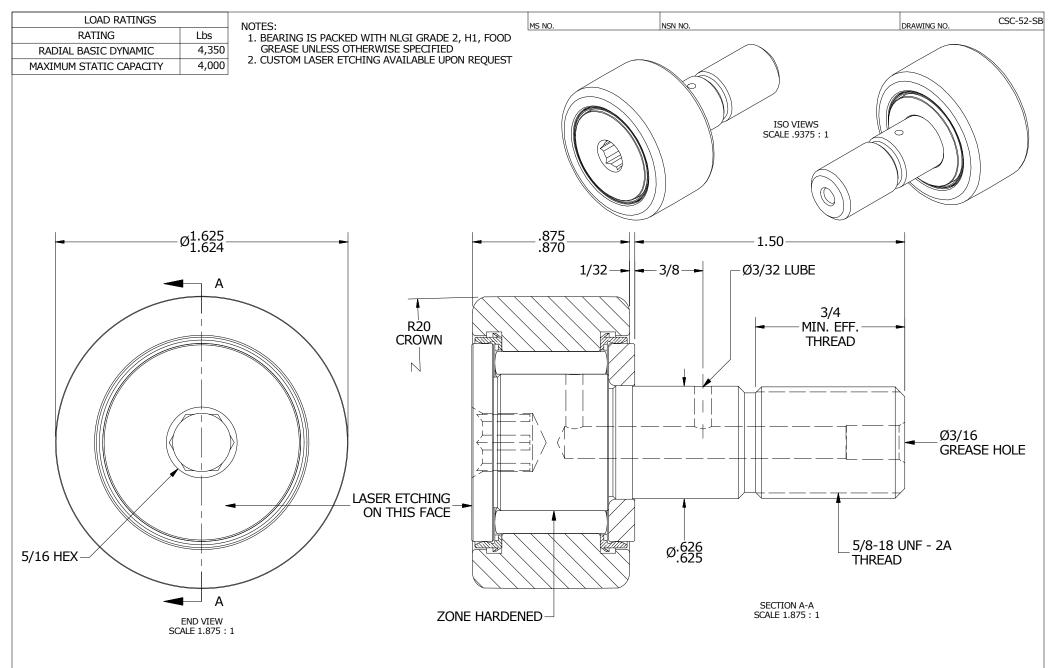

| MATERIAL NOTES:<br>OUTER RING - 440C STAINLESS STEEL, HEAT TREATED<br>STUD - 440C STAINLESS STEEL, ZONE HARDENED<br>NEEDLE ROLLERS - 440C STAINLESS STEEL, HEAT TREATED<br>WASHER - 440C STAINLESS STEEL, HEAT TREATED<br>SEALS - SYNTHETIC | CUSTOMER PART# | $\begin{array}{l} XX = \pm .01 \\ XXX = \pm .005 \\ XXXX = \pm .0005 \\ ANGLES = \pm 1' \\ INCH [METRIC] \\ FRACTION = \pm 1/32 \end{array}$ | CARTER MANUFACTURING IS<br>NOT RESPONSIBLE FOR<br>TYPOGRAPHICAL ERRORS |           | CARTER MANUFACTURING CO., INC.<br>GRAND HAVEN, MICHIGAN 49417 |          |            |                  |
|---------------------------------------------------------------------------------------------------------------------------------------------------------------------------------------------------------------------------------------------|----------------|----------------------------------------------------------------------------------------------------------------------------------------------|------------------------------------------------------------------------|-----------|---------------------------------------------------------------|----------|------------|------------------|
|                                                                                                                                                                                                                                             |                |                                                                                                                                              | REVISION                                                               |           | PART NAME: ASSEMBLY                                           |          | PRODUCT TY | PRODUCT TYPE: SC |
|                                                                                                                                                                                                                                             | ENGINEERING CH | ANGE <u>O</u> RDER NOTE                                                                                                                      | - D                                                                    | AUTHOR BY | DRAWN BY                                                      | CHK'D BY | SALES      | MATERIAL         |
|                                                                                                                                                                                                                                             |                |                                                                                                                                              | D                                                                      | HG        | JAF                                                           | SGW      | KPR        | NOTED            |
|                                                                                                                                                                                                                                             |                |                                                                                                                                              | REVISON BY                                                             | DATE      | DATE                                                          | DATE     | DATE       | SHEET            |
|                                                                                                                                                                                                                                             |                |                                                                                                                                              | MD                                                                     | 6/7/2019  | 7/25/2006                                                     | 6/7/2019 | 7/24/2006  | 1 OF 2           |