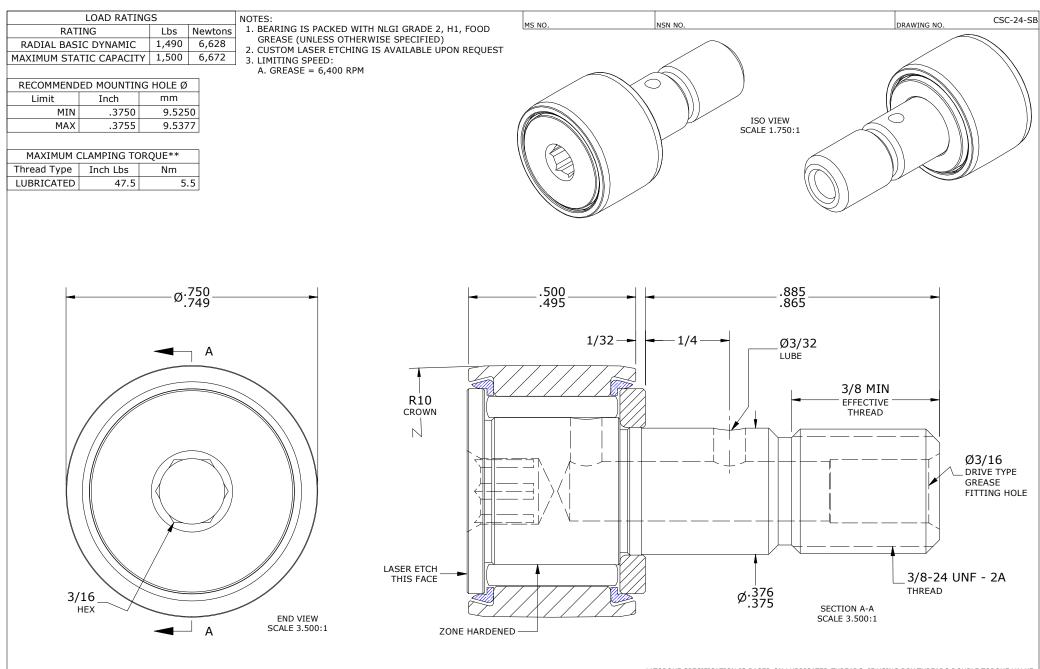

\*\*TORQUE SPECIFICATION IS BASED ON LUBRICATED THREADS, IF USING DRY THREADS DOUBLE TORQUE VALUE

| MATERIAL NOTES:<br>OUTER RING - 440C STAINLESS STEEL, HEAT TREATED<br>STUD - 440C STAINLESS STEEL, ZONE HARDENED<br>NEEDLE ROLLER(S) - 440C STAINLESS STEEL, HEAT TREATED<br>WASHER - 440C STAINLESS STEEL, HEAT TREATED<br>SEAL(S) - SYNTHETIC | CUSTOMER PART#                 | $\begin{array}{l} XX = \pm .01 \\ XXX = \pm .005 \\ XXXX = \pm .0005 \\ ANGLES = \pm 1' \\ INCH [METRIC] \\ FRACTION = \pm 1/32 \end{array}$ | CARTER MANUFACTURING IS<br>NOT RESPONSIBLE FOR<br>TYPOGRAPHICAL ERRORS |           | CARTER MANUFACTURING CO., INC.<br>GRAND HAVEN, MICHIGAN 49417 |           |            |          |
|-------------------------------------------------------------------------------------------------------------------------------------------------------------------------------------------------------------------------------------------------|--------------------------------|----------------------------------------------------------------------------------------------------------------------------------------------|------------------------------------------------------------------------|-----------|---------------------------------------------------------------|-----------|------------|----------|
|                                                                                                                                                                                                                                                 |                                |                                                                                                                                              | REVI                                                                   | SION      | PART NAME: ASSEM                                              | 3LY       | PRODUCT TY | PE: CSC  |
|                                                                                                                                                                                                                                                 | <u>E</u> NGINEERING <u>C</u> H | ANGE <u>O</u> RDER NOTE                                                                                                                      | C                                                                      | AUTHOR BY | DRAWN BY                                                      | CHK'D BY  | SALES      | MATERIAL |
|                                                                                                                                                                                                                                                 |                                |                                                                                                                                              |                                                                        | HG        | JAF                                                           | MD        | KR         | NOTED    |
|                                                                                                                                                                                                                                                 |                                |                                                                                                                                              | REVISON BY                                                             | DATE      | DATE                                                          | DATE      | DATE       | SHEET    |
|                                                                                                                                                                                                                                                 |                                |                                                                                                                                              | SGW                                                                    | 6/23/2020 | 7/25/2006                                                     | 6/22/2020 | 5/5/2017   | 1 OF 2   |