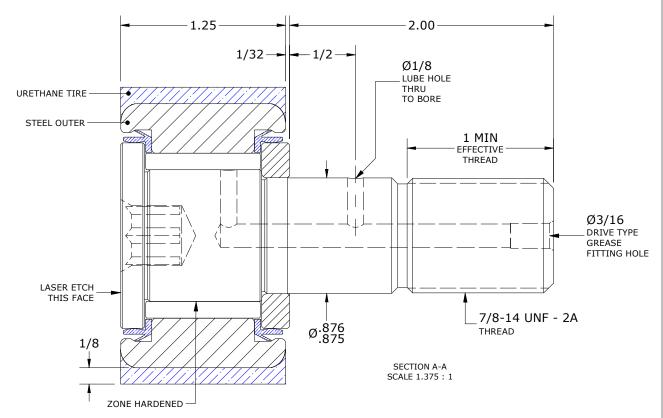

| MAXIMUM CLAMPING TORQUE** |          |      |  |  |
|---------------------------|----------|------|--|--|
| Thread Type               | Inch Lbs | Nm   |  |  |
| LUBRICATED                | 750      | 84.7 |  |  |

## NOTES:

- 1. BEARING IS PACKED WITH NLGI GRADE 2, LITHIUM BASED GREASE UNLESS OTHERWISE SPECIFIED
- 2. URETHANE SPECIFICATIONS:
- A. DUROMETER = 80 SHORE A B. COLOR = BLUE
- 3. ALL EXPOSED STEEL SURFACES HAVE BLACK OXIDE

NSN NO.

MS NO.

CRT-72-SB

DRAWING NO

\*\*TORQUE SPECIFICATION IS BASED ON LUBRICATED THREADS, IF USING DRY THREADS DOUBLE TORQUE VALUE

## MATERIAL NOTES:

OUTER RING - BEARING STEEL, HEAT TREATED

TIRE - URETHANE

STUD - BEARING STEEL, ZONE HARDENED

NEEDLE ROLLER(S) - BEARING STEEL, HEAT TREATED WASHER - BEARING STEEL, HEAT TREATED

SEAL(S) - SYNTHETIC