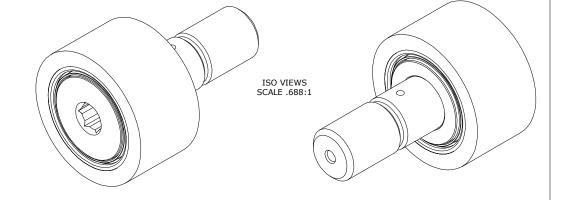

| RECOMMENDED MOUNTING HOLE Ø |       |         |  |  |
|-----------------------------|-------|---------|--|--|
| Limit                       | Inch  | mm      |  |  |
| MIN                         | .8750 | 22.2250 |  |  |
| MAX                         | .8755 | 22.2377 |  |  |
|                             |       |         |  |  |

| MAXIMUM CLAMPING TORQUE** |          |      |  |  |
|---------------------------|----------|------|--|--|
| Thread Type               | Inch Lbs | Nm   |  |  |
| LUBRICATED                | 750      | 84.7 |  |  |

## NOTES:

- 1. BEARING IS PACKED WITH NLGI GRADE 2, LITHIUM BASED GREASE UNLESS OTHERWISE SPECIFIED
- 2. URETHANE SPECIFICATIONS:
- A. DUROMETER = 80 SHORE A B. COLOR = BLUE
- 3. ALL EXPOSED STEEL SURFACES HAVE BLACK OXIDE





NSN NO.

MS NO.

CRT-72-SB

DRAWING NO





\*\*TORQUE SPECIFICATION IS BASED ON LUBRICATED THREADS, IF USING DRY THREADS DOUBLE TORQUE VALUE

## MATERIAL NOTES:

OUTER RING - BEARING STEEL, HEAT TREATED

TIRE - URETHANE

STUD - BEARING STEEL, ZONE HARDENED

NEEDLE ROLLER(S) - BEARING STEEL, HEAT TREATED WASHER - BEARING STEEL, HEAT TREATED

SEAL(S) - SYNTHETIC

| CUSTOMER PART#                  | XX = ± .01<br>XXX = ± .005<br>XXXX = ± .0005<br>ANGLES = ± 1'<br>INCH [METRIC]<br>FRACTION = ± 1/32 |
|---------------------------------|-----------------------------------------------------------------------------------------------------|
| <u>E</u> NGINEERING <u>C</u> HA | ANGE <u>O</u> RDER NOTE                                                                             |
|