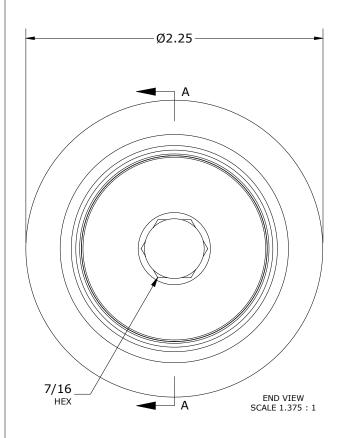

| RECOMMENDED MOUNTING HOLE Ø |       |         |  |  |
|-----------------------------|-------|---------|--|--|
| Limit                       | Inch  | mm      |  |  |
| MIN                         | .8750 | 22.2250 |  |  |
| MAX                         | .8755 | 22.2377 |  |  |
|                             |       |         |  |  |