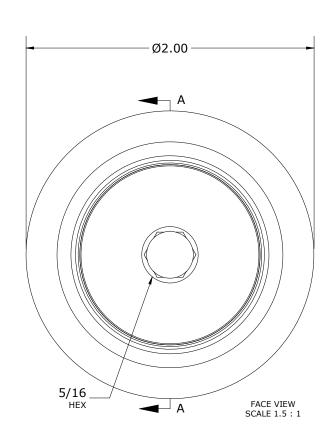

|     | RECOMMENDED MOUNTING HOLE Ø |       |                    |  |
|-----|-----------------------------|-------|--------------------|--|
|     | Limit                       | Inch  | mm                 |  |
|     | MIN                         | .7500 | 19.0500<br>19.0627 |  |
|     | MAX                         | .7505 |                    |  |
| - 1 |                             |       |                    |  |