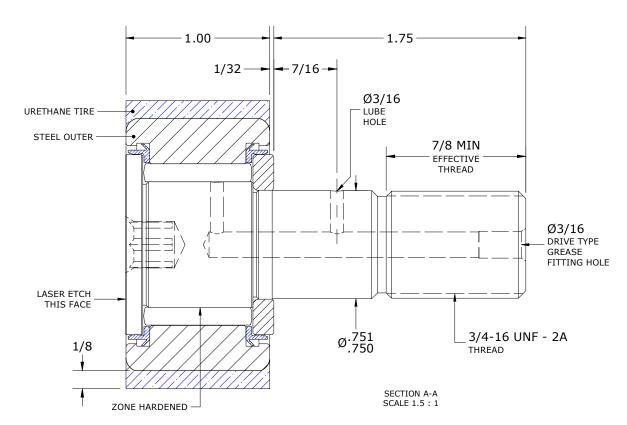

| MAXIMUM CLAMPING TORQUE** |          |      |  |  |
|---------------------------|----------|------|--|--|
| Thread Type               | Inch lbf | Nm   |  |  |
| LUBRICATED                | 625      | 70.6 |  |  |

## NOTES:

- 1. BEARING IS PACKED WITH NLGI GRADE 2, LITHIUM BASED GREASE UNLESS OTHERWISE SPECIFIED
- 2. URETHANE SPECIFICATIONS:
- A. DUROMETER = 80 SHORE A B. COLOR = BLUE
- 3. ALL EXPOSED STEEL SURFACES HAVE BLACK OXIDE
- 4. CUSTOM LASER ETCHING AVAILABLE UPON REQUEST

\*\*(TORQUE SPECIFICATION IS BASED ON LUBRICATED THREADS, IF USING DRY THREADS DOUBLE TORQUE VALUE)

| MATERIAL NOTES: | OUTER RING - BEARING STEEL, HEAT TREATED       |  |  |  |
|-----------------|------------------------------------------------|--|--|--|
|                 | STUD - BEARING STEEL, ZONE HARDENED            |  |  |  |
|                 | NEEDLE ROLLER(S) - BEARING STEEL, HEAT TREATED |  |  |  |
|                 | WASHER - BEARING STEEL, HEAT TREATED           |  |  |  |

| WASHER - BEARING STEEL, I | HEAT TREATED |
|---------------------------|--------------|
| SEAL(S) - SYNTHETIC       |              |

| TIRE | - URFTHANE |  |
|------|------------|--|

MATERIAL NOTES:

|                                                                                            | CUSTOMER PART#                  | PART# XX = ± .01        | CARTER MANUFACTURING IS<br>NOT RESPONSIBLE FOR<br>TYPOGRAPHICAL ERRORS  REVISION |           | CARTER MANUFACTURING CO., INC. GRAND HAVEN, MICHIGAN 49417 |           |            |                              |
|--------------------------------------------------------------------------------------------|---------------------------------|-------------------------|----------------------------------------------------------------------------------|-----------|------------------------------------------------------------|-----------|------------|------------------------------|
|                                                                                            |                                 |                         |                                                                                  |           | PART NAME: ASSEMBLY                                        |           | PRODUCT TY | PRODUCT TYPE: Standard CF/YR |
|                                                                                            | <u>E</u> NGINEERING <u>C</u> HA | ANGE <u>O</u> RDER NOTE | F                                                                                | AUTHOR BY | DRAWN BY                                                   | CHK'D BY  | SALES      | MATERIAL                     |
|                                                                                            |                                 |                         | Г                                                                                | HG        | SGW                                                        | MD        | NC         | NOTED                        |
| CARTER STANDARD SURFACE FINISH IS<br>MEASURED IN "Ra" UNITS UNLESS<br>OTHERWISE SPECIFIED. |                                 | REVISON BY              | DATE                                                                             | DATE      | DATE                                                       | DATE      | SHEET      |                              |
|                                                                                            |                                 | DJB                     | 8/31/2023                                                                        | 10/9/2007 | 8/31/2023                                                  | 8/31/2023 | 1 OF 2     |                              |