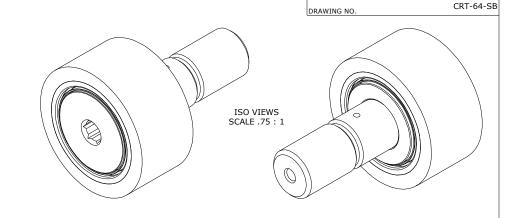

## NOTES:

- 1. BEARING IS PACKED WITH NLGI GRADE 2, LITHIUM BASED GREASE UNLESS OTHERWISE SPECIFIED
- 2. URETHANE SPECIFICATIONS:
- A. DUROMETER = 80 SHORE A B. COLOR = BLUE
- 3. ALL EXPOSED STEEL SURFACES HAVE BLACK OXIDE
- 4. CUSTOM LASER ETCHING AVAILABLE UPON REQUEST