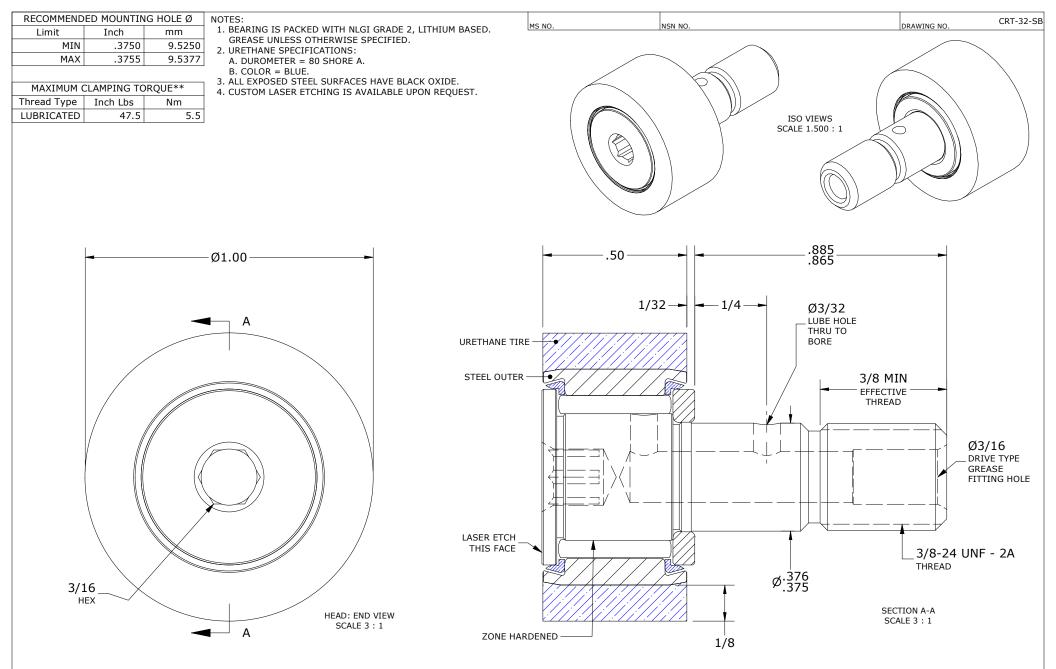

\*\*TORQUE SPECIFICATION IS BASED ON LUBRICATED THREADS, IF USING DRY THREADS DOUBLE TORQUE VALUE

| MATERIAL NOTES:<br>OUTER TIRE - URETHANE<br>OUTER RING - BEARING STEEL, HEAT TREATED<br>STUD - BEARING STEEL, ZONE HARDENED<br>NEEDLE ROLLER(S) - BEARING STEEL, HEAT TREATED<br>WASHER - BEARING STEEL, HEAT TREATED<br>SEAL(S) - SYNTHETIC | CUSTOMER PART#                 | $\begin{array}{l} XXX = \pm .005 \\ XXXX = \pm .0005 \\ ANGLES = \pm 1 \end{array}$ |            | CARTER MANUFACTURING IS<br>NOT RESPONSIBLE FOR<br>TYPOGRAPHICAL ERRORS |           | CARTER MANUFACTURING CO., INC.<br>GRAND HAVEN, MICHIGAN 49417 |          |          |  |
|----------------------------------------------------------------------------------------------------------------------------------------------------------------------------------------------------------------------------------------------|--------------------------------|-------------------------------------------------------------------------------------|------------|------------------------------------------------------------------------|-----------|---------------------------------------------------------------|----------|----------|--|
|                                                                                                                                                                                                                                              |                                | INCH [METRIC]<br>FRACTION = ± 1/32                                                  | REVI       | REVISION PART NAME: Assembly                                           |           | PRODUCT TYPE: CRT                                             |          |          |  |
|                                                                                                                                                                                                                                              | <u>E</u> NGINEERING <u>C</u> H | ANGE <u>O</u> RDER NOTE                                                             |            | AUTHOR BY                                                              | DRAWN BY  | CHK'D BY                                                      | SALES    | MATERIAL |  |
|                                                                                                                                                                                                                                              |                                |                                                                                     | В          | HG                                                                     | SGW       | MD                                                            | NC       | NOTED    |  |
|                                                                                                                                                                                                                                              |                                |                                                                                     | REVISON BY | DATE                                                                   | DATE      | DATE                                                          | DATE     | SHEET    |  |
|                                                                                                                                                                                                                                              |                                |                                                                                     | SGW        | 6/4/2020                                                               | 10/9/2007 | 5/29/2020                                                     | 6/4/2020 | 1 OF 2   |  |