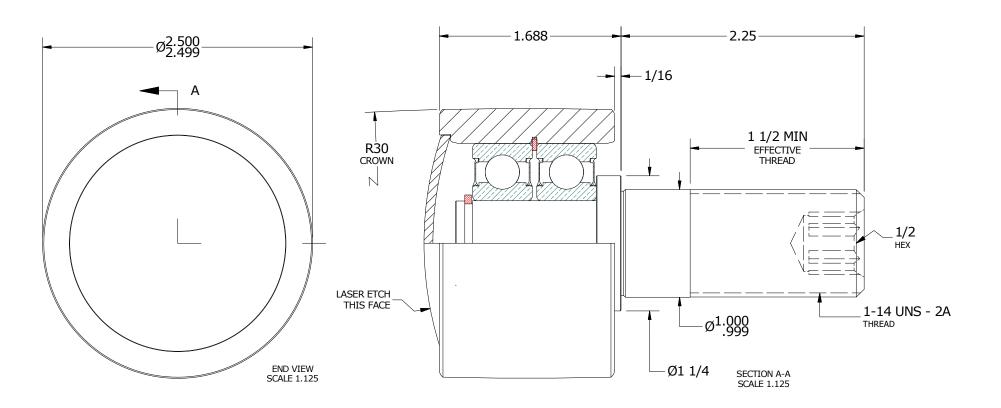

| LOAD RATINGS                 |       |  |  |  |  |  |
|------------------------------|-------|--|--|--|--|--|
| RATING                       | Lbs   |  |  |  |  |  |
| RADIAL BASIC DYNAMIC         | 5,120 |  |  |  |  |  |
| DSYNAAINICCTFHRIUSSTILOOAADD | 2,680 |  |  |  |  |  |
| MAXIMUM STATIC CAPACITY      | 2,220 |  |  |  |  |  |

NOTES:

- 1. BALL BEARINGS COME PRE-PACKED WITH GREASE 2. STUD, OUTER AND ENDCAP: ALL EXPOSED SURFACES HAVE
- 3. CUSTOM LASER ETCHING UPON REQUEST
- 4. THE BALL BEARING COEFFICIENT OF FRICTION =  $.0015 \mu$

## MATERIAL NOTES:

OUTER ROLLER HOUSING - BEARING STEEL, HEAT TREATED STUD - STEEL END CAP - STEEL BEARING ASSEMBLY - 6204 2RS **RETAINING RINGS - SPRING STEEL** 

|  | CUSTOMER PART#  | $XXX = \pm .005$ $XXXX = \pm .0005$ $ANGLES = \pm 1$ | CARTER MANUFACTURING IS<br>NOT RESPONSIBLE FOR<br>TYPOGRAPHICAL ERRORS |                     | CARTER MANUFACTURING CO., INC. GRAND HAVEN, MICHIGAN 49417 |           |                   |        |          |
|--|-----------------|------------------------------------------------------|------------------------------------------------------------------------|---------------------|------------------------------------------------------------|-----------|-------------------|--------|----------|
|  |                 | REVISION                                             |                                                                        | PART NAME: ASSEMBLY |                                                            |           | PRODUCT TYPE: PHR |        |          |
|  | ENGINEERING CHA | ANGE <u>O</u> RDER NOTE                              | D                                                                      | AUTHOR BY           | DRAWN BY                                                   | CHK'D BY  | SALES             |        | MATERIAL |
|  |                 |                                                      | Ь                                                                      | HG                  | MD                                                         | KR        | KR                |        | NOTED    |
|  |                 |                                                      | REVISON BY                                                             | DATE                | DATE                                                       | DATE      |                   | DATE   | SHEET    |
|  |                 |                                                      | SGW                                                                    | 12/3/2018           | 5/21/2009                                                  | 12/3/2018 | 5/1               | 9/2009 | 1 OF 2   |