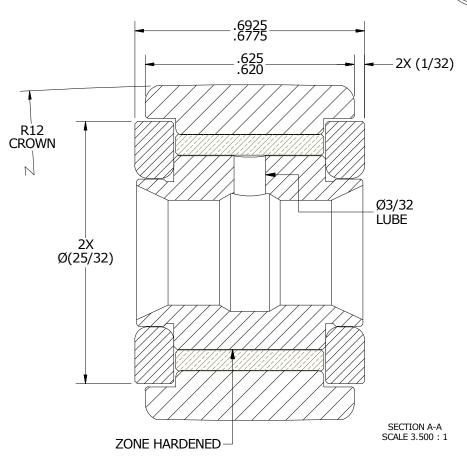

NOTES:

BUSHING IS IMPREGNATED WITH OIL
 ALL EXPOSED STEEL SURFACES HAVE BLACK OXIDE

## MATERIAL NOTES:

OUTER RING - BEARING STEEL, HEAT TREATED INNER RING - BEARING STEEL, ZONE HARDENED BUSHING - SINTERED BRONZE WASHER(S) - BEARING STEEL, HEAT TREATED\*\*

| CUSTOMER PART#                | $\begin{array}{c} \text{XX} = \pm .01 \\ \text{XXX} = \pm .005 \\ \text{XXXX} = \pm .0005 \\ \text{AXGLES} = \pm 1 \\ \text{INCH [METRIC]} \\ \text{FRACTION} = \pm 1/32 \end{array}$ | CARTER MANUFACTURING IS<br>NOT RESPONSIBLE FOR<br>TYPOGRAPHICAL ERRORS |           | CARTER MANUFACTURING CO., INC. GRAND HAVEN, MICHIGAN 49417 |          |       |          |  |
|-------------------------------|---------------------------------------------------------------------------------------------------------------------------------------------------------------------------------------|------------------------------------------------------------------------|-----------|------------------------------------------------------------|----------|-------|----------|--|
|                               |                                                                                                                                                                                       | REVISION                                                               |           | PART NAME: ASSEMBLY                                        |          |       |          |  |
| ENGINEERING CHANGE ORDER NOTE |                                                                                                                                                                                       | Λ                                                                      | AUTHOR BY | DRAWN BY                                                   | CHK'D BY | SALES | MATERIAL |  |
|                               |                                                                                                                                                                                       | Α                                                                      | HG        | SGW                                                        | MD       | KR    | NOTED    |  |
|                               |                                                                                                                                                                                       | REVISON BY                                                             | DATE      | DATE                                                       | DATE     | DATE  | SHEET    |  |