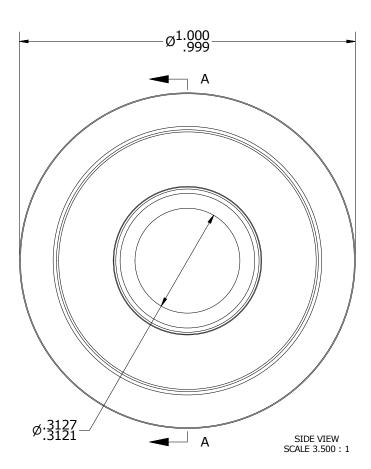

## MATERIAL NOTES:

OUTER RING - BEARING STEEL, HEAT TREATED INNER RING - BEARING STEEL, ZONE HARDENED BUSHING - SINTERED BRONZE WASHER(S) - BEARING STEEL, HEAT TREATED\*\*

| CUSTOMER PART#                | $\begin{array}{c} \text{XX} = \pm .01 \\ \text{XXX} = \pm .005 \\ \text{XXXX} = \pm .0005 \\ \text{AXGLES} = \pm 1 \\ \text{INCH [METRIC]} \\ \text{FRACTION} = \pm 1/32 \end{array}$ | CARTER MANUFACTURING IS<br>NOT RESPONSIBLE FOR<br>TYPOGRAPHICAL ERRORS |           | CARTER MANUFACTURING CO., INC. GRAND HAVEN, MICHIGAN 49417 |          |       |          |  |
|-------------------------------|---------------------------------------------------------------------------------------------------------------------------------------------------------------------------------------|------------------------------------------------------------------------|-----------|------------------------------------------------------------|----------|-------|----------|--|
|                               |                                                                                                                                                                                       | REVISION                                                               |           | PART NAME: ASSEMBLY                                        |          |       |          |  |
| ENGINEERING CHANGE ORDER NOTE |                                                                                                                                                                                       | Λ                                                                      | AUTHOR BY | DRAWN BY                                                   | CHK'D BY | SALES | MATERIAL |  |
|                               |                                                                                                                                                                                       | Α                                                                      | HG        | SGW                                                        | MD       | KR    | NOTED    |  |
|                               |                                                                                                                                                                                       | REVISON BY                                                             | DATE      | DATE                                                       | DATE     | DATE  | SHEET    |  |