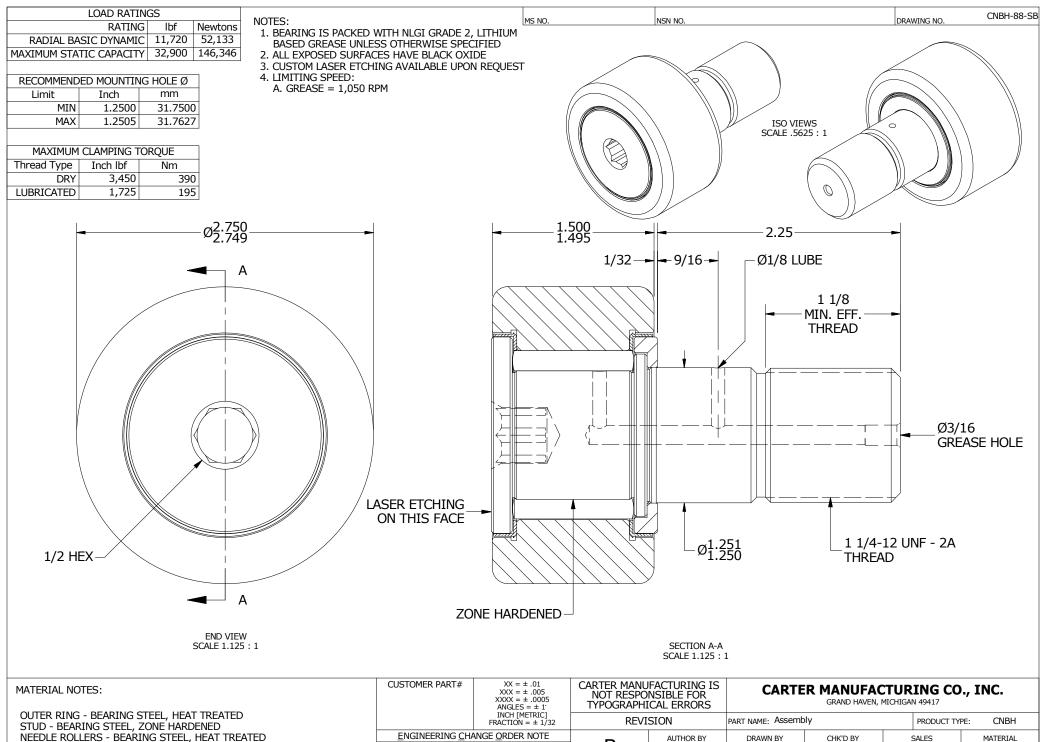

| WASHER - STEEL, | HEAT TREATED |
|-----------------|--------------|

SEALS - SYNTHETIC

|                               | $\begin{array}{l} XXXX = \pm .0005 \\ ANGLES = \pm 1 \end{array}$ | TYPOGRAPHICAL ERRORS |            | GRAND HAVEN, MICHIGAN 49417 |                     |           |                    |  |
|-------------------------------|-------------------------------------------------------------------|----------------------|------------|-----------------------------|---------------------|-----------|--------------------|--|
|                               | INCH [METRIC]<br>FRACTION = $\pm 1/32$                            |                      | REVISION   |                             | PART NAME: Assembly |           | PRODUCT TYPE: CNBH |  |
| ENGINEERING CHANGE ORDER NOTE | D                                                                 | AUTHOR BY            | DRAWN BY   | CHK'D BY                    | SALES               | MATERIAL  |                    |  |
|                               |                                                                   | D                    | HG         | EMD                         | SGW                 | KPR       | NOTED              |  |
|                               |                                                                   | REVISON BY           | DATE       | DATE                        | DATE                | DATE      | SHEET              |  |
|                               |                                                                   | MD                   | 12/17/2018 | 7/11/2006                   | 12/17/2018          | 7/11/2006 | 1 OF 2             |  |