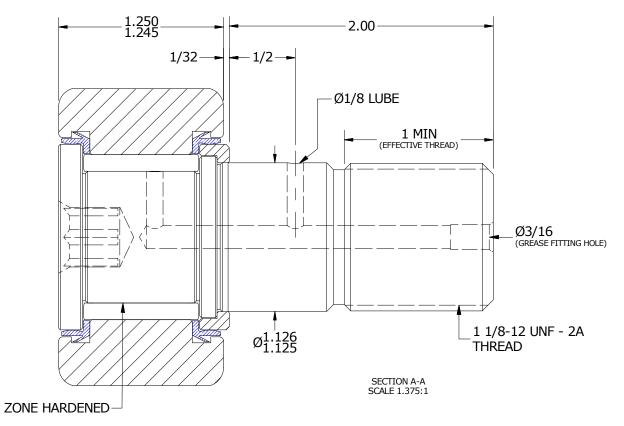

| MAXIMUM CLAMPING TORQUE |          |     |  |  |  |  |
|-------------------------|----------|-----|--|--|--|--|
| Thread Type             | Inch Lbs | Nm  |  |  |  |  |
| DRY                     | 2,800    | 316 |  |  |  |  |
| LUBRICATED              | 1,400    | 158 |  |  |  |  |

## MATERIAL NOTES:

OUTER RING - BEARING STEEL, HEAT TREATED STUD - BEARING STEEL, ZONE HARDENED NEEDLE ROLLER(S) - BEARING STEEL, HEAT TREATED WASHER - BEARING STEEL, HEAT TREATED SEAL(S) - SYNTHETIC

| CUSTOMER PART#  | $XX = \pm .01$ $XXX = \pm .005$ $XXXX = \pm .0005$ $ANGLES = \pm 1$ | CARTER MANUFACTURING IS<br>NOT RESPONSIBLE FOR<br>TYPOGRAPHICAL ERRORS |           | CARTER MANUFACTURING CO., INC. GRAND HAVEN, MICHIGAN 49417 |           |            |                   |  |
|-----------------|---------------------------------------------------------------------|------------------------------------------------------------------------|-----------|------------------------------------------------------------|-----------|------------|-------------------|--|
|                 | INCH [METRIC]<br>FRACTION = $\pm 1/32$                              | REVI:                                                                  | SION      | PART NAME: ASSEME                                          | BLY       | PRODUCT TY | PRODUCT TYPE: CNB |  |
| ENGINEERING CHA | ANGE ORDER NOTE                                                     | (                                                                      | AUTHOR BY | DRAWN BY                                                   | CHK'D BY  | SALES      | MATERIAL          |  |
|                 | C                                                                   |                                                                        | HG        | GJP                                                        | MD        | KR         | NOTED             |  |
|                 |                                                                     | REVISON BY                                                             | DATE      | DATE                                                       | DATE      | DATE       | SHEET             |  |
|                 |                                                                     | SGW                                                                    | 7/19/2018 | 11/16/1999                                                 | 7/19/2018 | 7/19/2018  | 1 OF 2            |  |