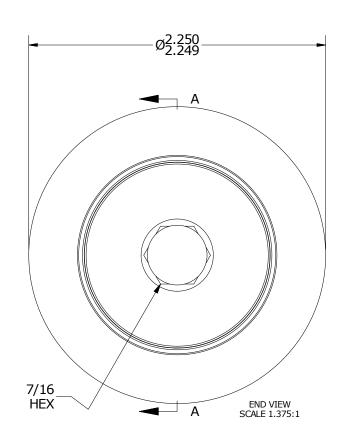

| RECOMMENDED MOUNTING HOLE Ø |        |         |  |  |  |  |
|-----------------------------|--------|---------|--|--|--|--|
| Limit                       | Inch   | mm      |  |  |  |  |
| MIN                         | 1.1250 | 28.5750 |  |  |  |  |
| MAX                         | 1.1255 | 28.5877 |  |  |  |  |