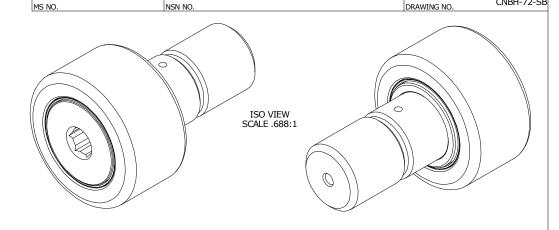

## NOTES:

- BEARING IS PACKED WITH NLGI GRADE 2, LITHIUM
   BASED GREASE (UNLESS OTHERWISE SPECIFIED)
   ALL EXPOSED STEEL SURFACES HAVE BLACK OXIDE
- 3. LIMITING SPEED:
  - A. GREASE = 1,400 RPM

CNBH-72-SB

## MATERIAL NOTES:

OUTER RING - BEARING STEEL, HEAT TREATED STUD - BEARING STEEL, ZONE HARDENED NEEDLE ROLLER(S) - BEARING STEEL, HEAT TREATED WASHER - BEARING STEEL, HEAT TREATED SEAL(S) - SYNTHETIC

| CUSTOMER PART#  | $XX = \pm .01$ $XXX = \pm .005$ $XXXX = \pm .0005$ $ANGLES = \pm 1$ | CARTER MANUFACTURING IS<br>NOT RESPONSIBLE FOR<br>TYPOGRAPHICAL ERRORS |           | CARTER MANUFACTURING CO., INC. GRAND HAVEN, MICHIGAN 49417 |           |            |                   |  |
|-----------------|---------------------------------------------------------------------|------------------------------------------------------------------------|-----------|------------------------------------------------------------|-----------|------------|-------------------|--|
|                 | INCH [METRIC]<br>FRACTION = $\pm 1/32$                              | REVI:                                                                  | SION      | PART NAME: ASSEME                                          | BLY       | PRODUCT TY | PRODUCT TYPE: CNB |  |
| ENGINEERING CHA | ANGE ORDER NOTE                                                     | (                                                                      | AUTHOR BY | DRAWN BY                                                   | CHK'D BY  | SALES      | MATERIAL          |  |
|                 | C                                                                   |                                                                        | HG        | GJP                                                        | MD        | KR         | NOTED             |  |
|                 |                                                                     | REVISON BY                                                             | DATE      | DATE                                                       | DATE      | DATE       | SHEET             |  |
|                 |                                                                     | SGW                                                                    | 7/19/2018 | 11/16/1999                                                 | 7/19/2018 | 7/19/2018  | 1 OF 2            |  |