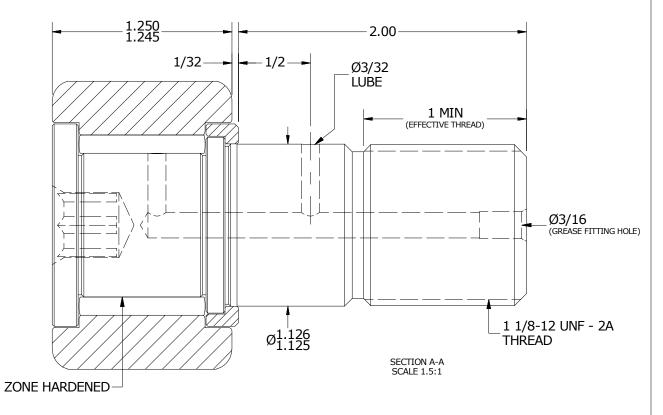

| MAXIMUM CLAMPING TORQUE |                   |  |  |  |  |
|-------------------------|-------------------|--|--|--|--|
| Inch Lbs                | Nm                |  |  |  |  |
| 2,800                   | 316               |  |  |  |  |
| 1,400                   | 158               |  |  |  |  |
|                         | Inch Lbs<br>2,800 |  |  |  |  |

## NOTES:

- BEARING IS PACKED WITH NLGI GRADE 2, LITHIUM
   BASED GREASE (UNLESS OTHERWISE SPECIFIED)
   ALL EXPOSED STEEL SURFACES HAVE BLACK OXIDE
- 3. LIMITING SPEED:
- A. GREASE = 1,400 RPM