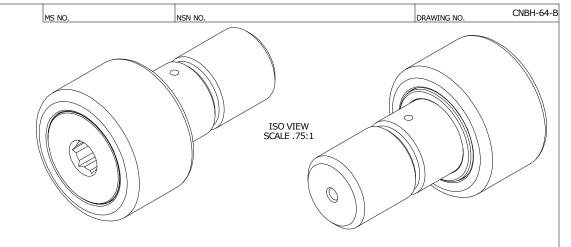

## MATERIAL NOTES:

OUTER RING - BEARING STEEL, HEAT TREATED STUD - BEARING STEEL, ZONE HARDENED NEEDLE ROLLER(S) - BEARING STEEL, HEAT TREATED WASHER - BEARING STEEL, HEAT TREATED

| CUSTOMER PART#                     | USTOMER PART#           |            | CARTER MANUFACTURING IS<br>NOT RESPONSIBLE FOR<br>TYPOGRAPHICAL ERRORS |                     | CARTER MANUFACTURING CO., INC. GRAND HAVEN, MICHIGAN 49417 |            |                   |  |
|------------------------------------|-------------------------|------------|------------------------------------------------------------------------|---------------------|------------------------------------------------------------|------------|-------------------|--|
| INCH [METRIC]<br>FRACTION = ± 1/32 |                         | REVISION   |                                                                        | PART NAME: ASSEMBLY |                                                            | PRODUCT TY | PRODUCT TYPE: CNB |  |
| <u>E</u> NGINEERING <u>C</u> H     | ANGE <u>O</u> RDER NOTE | D          | AUTHOR BY                                                              | DRAWN BY            | CHK'D BY                                                   | SALES      | MATERIAL          |  |
|                                    |                         | Б          | HG                                                                     | JAF                 | MD                                                         | KR         | NOTED             |  |
|                                    |                         | REVISON BY | DATE                                                                   | DATE                | DATE                                                       | DATE       | SHEET             |  |
|                                    |                         | SGW        | 7/17/2018                                                              | 7/12/2006           | 7/17/2018                                                  | 7/17/2018  | 1 OF 2            |  |