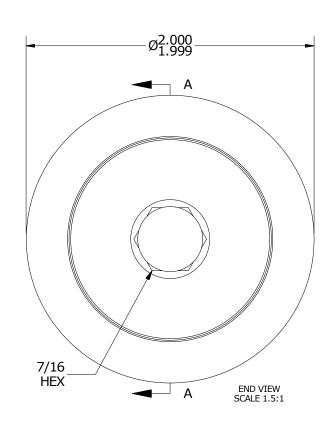

| RECOMMENDED MOUNTING HOLE Ø |        |         |  |  |  |
|-----------------------------|--------|---------|--|--|--|
| Limit                       | Inch   | mm      |  |  |  |
| MIN                         | 1.1250 | 28.5750 |  |  |  |
| MAX                         | 1.1255 | 28.5877 |  |  |  |