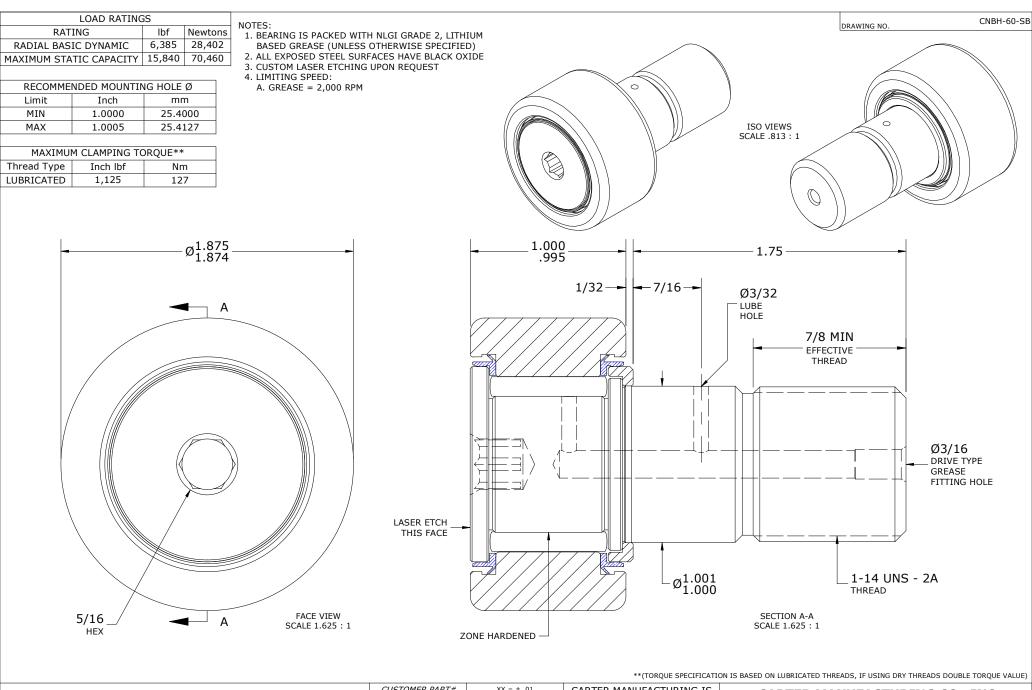

| MATERIAL NOTES:  OUTER RING - BEARING STEEL, HEAT TREATED | CUSTOMER PART#                | XX = ± .01<br>XXX = ± .005<br>XXXX = ± .0005<br>ANGLES = ± 2' | CARTER MANUFACTURING IS<br>NOT RESPONSIBLE FOR<br>TYPOGRAPHICAL ERRORS |           | CARTER MANUFACTURING CO., INC. GRAND HAVEN, MICHIGAN 49417 |           |            |                           |  |
|-----------------------------------------------------------|-------------------------------|---------------------------------------------------------------|------------------------------------------------------------------------|-----------|------------------------------------------------------------|-----------|------------|---------------------------|--|
| STUD - BEARING STEEL, ZONE HARDENED                       |                               | INCH [METRIC]<br>FRACTION = ± 1/64                            | REVISION                                                               |           | PART NAME: Assemb                                          | ly        | PRODUCT TY | PRODUCT TYPE: Standard HD |  |
| NEEDLE ROLLER(S) - BEARING STEEL, HEAT TREATED            | ENGINEERING CHANGE ORDER NOTE | - D                                                           | AUTHOR BY                                                              | DRAWN BY  | CHK'D BY                                                   | SALES     | MATERIAL   |                           |  |
| WASHER - BEARING STEEL, HEAT TREATED                      |                               |                                                               | D                                                                      | HG        | GJP                                                        | MD        | NC         | NOTED                     |  |
| SEAL(S) - SYNTHETIC                                       |                               | SURFACE FINISH IS                                             | REVISON BY                                                             | DATE      | DATE                                                       | DATE      | DATE       | SHEET                     |  |
|                                                           | MEASURED IN "R<br>OTHERWISE   | a" UNITS UNLESS<br>SPECIFIED.                                 | DJB                                                                    | 8/23/2023 | 8/14/2000                                                  | 8/23/2023 | 8/23/2023  | 1 OF 2                    |  |