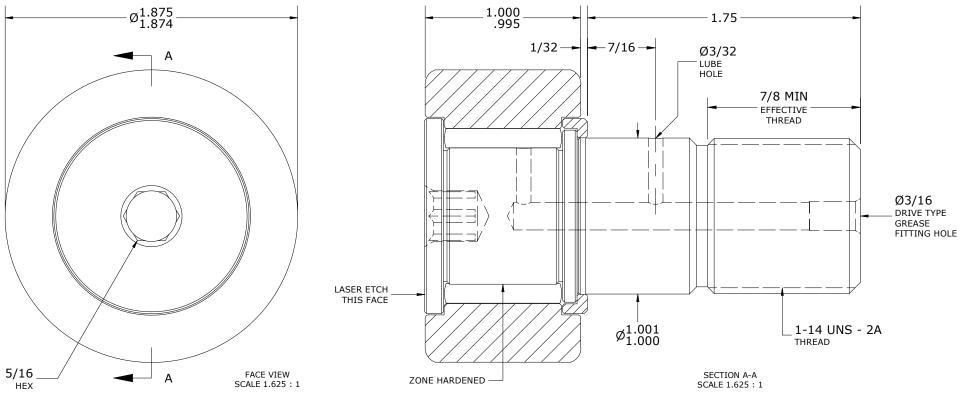

| RECOMMENDED MOUNTING HOLE Ø |        |            |  |  |  |
|-----------------------------|--------|------------|--|--|--|
| Limit                       | Inch   | mm         |  |  |  |
| MIN                         | 1.0000 | 25.4000    |  |  |  |
| MAX                         | 1.0005 | 05 25.4127 |  |  |  |
|                             |        | -          |  |  |  |

| MAXIMU      | M CLAMPING TO | DRQUE** |  |  |
|-------------|---------------|---------|--|--|
| Thread Type | Inch lbf      | Nm      |  |  |
| LUBRICATED  | 1,125         | 127     |  |  |
|             |               |         |  |  |

NOTES:

1. BEARING IS PACKED WITH NLGI GRADE 2, LITHIUM BASED GREASE (UNLESS OTHERWISE SPECIFIED) 2. ALL EXPOSED STEEL SURFACES HAVE BLACK OXIDE

3. CUSTOM LASER ETCHING UPON REQUEST 4. LIMITING SPEED:

A. GREASE = 2,000 RPM

\*\*(TORQUE SPECIFICATION IS BASED ON LUBRICATED THREADS, IF USING DRY THREADS DOUBLE TORQUE VALUE)

| MATERIAL NOTES:                                | CUSTOMER PART#                    | XX = ± .01<br>XXX = ± .005<br>XXXX = ± .0005<br>ANGLES = ± 2 | CARTER MANUFACTURING IS<br>NOT RESPONSIBLE FOR<br>TYPOGRAPHICAL ERRORS<br><i>REVISION</i> |           | CARTER MANUFACTURING CO., INC.<br>GRAND HAVEN, MICHIGAN 49417 |           |            |                           |
|------------------------------------------------|-----------------------------------|--------------------------------------------------------------|-------------------------------------------------------------------------------------------|-----------|---------------------------------------------------------------|-----------|------------|---------------------------|
| OUTER RING - BEARING STEEL, HEAT TREATED       |                                   | INCH [METRIC]<br>FRACTION = ± 1/64                           |                                                                                           |           | PART NAME: ASSEM                                              | BLY       | PRODUCT TY | PRODUCT TYPE: Standard HD |
| STUD - BEARING STEEL, ZONE HARDENED            | <u>E</u> NGINEERING <u>C</u> HA   | ANGE <u>O</u> RDER NOTE                                      | D                                                                                         | AUTHOR BY | DRAWN BY                                                      | CHK'D BY  | SALES      | MATERIAL                  |
| NEEDLE ROLLER(S) - BEARING STEEL, HEAT TREATED |                                   |                                                              | D                                                                                         | HG        | SGW                                                           | MD        | NC         | NOTED                     |
| WASHER - BEARING STEEL, HEAT TREATED           | CARTER STANDARD SURFACE FINISH IS |                                                              | REVISON BY                                                                                | DATE      | DATE                                                          | DATE      | DATE       | SHEET                     |
|                                                | MEASURED IN "R<br>OTHERWISE       | a" UNITS UNLESS                                              | DJB                                                                                       | 9/18/2023 | 7/29/2009                                                     | 9/18/2023 | 9/18/2023  | 1 OF 2                    |