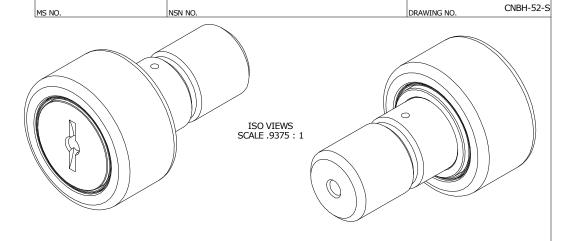

## NOTES:

- BEARING IS PACKED WITH NLGI GRADE 2, LITHIUM BASED (UNLESS OTHERWISE SPECIFIED)
   ALL EXPOSED SURFACES HAVE BLACK OXIDE
   LIMITING SPEED:
- - A. GREASE = 2,350 RPM

## MATERIAL NOTES:

OUTER RING - BEARING STEEL, HEAT TREATED STUD - BEARING STEEL, ZONE HARDENED
NEEDLE ROLLER(S) - BEARING STEEL, HEAT TREATED
WASHER - BEARING STEEL, HEAT TREATED
SEAL(S) - SYNTHETIC

| CUSTOMER PART#                     | XX = ± .01<br>XXX = ± .005<br>XXXX = ± .0005<br>ANGLES = ± 1' | NOT RESPO  | FACTURING IS<br>NSIBLE FOR<br>CAL ERRORS | CARTE     | R MANUFAC<br>GRAND HAVEN, N |                   | ., INC.  |
|------------------------------------|---------------------------------------------------------------|------------|------------------------------------------|-----------|-----------------------------|-------------------|----------|
| INCH [METRIC]<br>FRACTION = ± 1/32 | REVISION                                                      |            | PART NAME: ASSEMBLY                      |           | PRODUCT TY                  | PRODUCT TYPE: CNB |          |
| ENGINEERING CHA                    | ANGE ORDER NOTE                                               | _          | AUTHOR BY                                | DRAWN BY  | CHK'D BY                    | SALES             | MATERIAL |
|                                    |                                                               | C          | DB                                       | JAF       | SGW                         | KR                | NOTED    |
|                                    |                                                               | REVISON BY | DATE                                     | DATE      | DATE                        | DATE              | SHEET    |
|                                    |                                                               | SGW        | 4/4/2013                                 | 7/14/2006 | 4/4/2013                    | 10/20/2010        | 1 OF 2   |