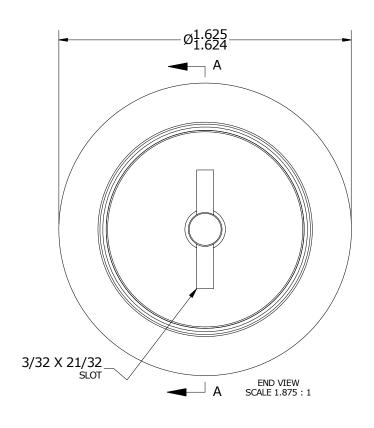

| RECOMMEND | RECOMMENDED MOUNTING HOLE Ø |         |  |  |  |
|-----------|-----------------------------|---------|--|--|--|
| Limit     | Inch                        | mm      |  |  |  |
| MIN       | .8750                       | 22.2250 |  |  |  |
| MAX       | .8755                       | 22.2377 |  |  |  |