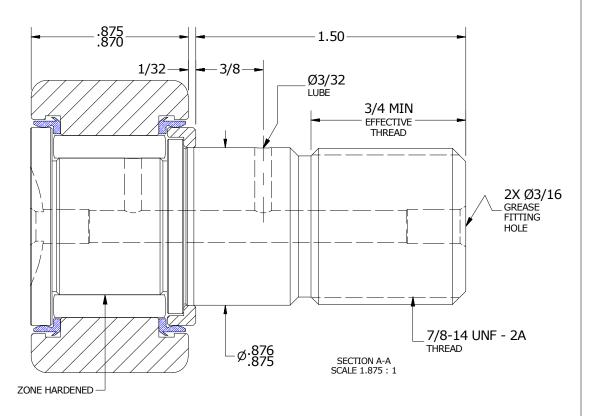

| MAXIMUM CLAMPING TORQUE |          |       |  |  |
|-------------------------|----------|-------|--|--|
| Thread Type             | Inch Lbs | Nm    |  |  |
| DRY                     | 1,500    | 169.5 |  |  |
| LUBRICATED              | 750      | 84.7  |  |  |
|                         |          |       |  |  |

## MATERIAL NOTES:

OUTER RING - BEARING STEEL, HEAT TREATED STUD - BEARING STEEL, ZONE HARDENED
NEEDLE ROLLER(S) - BEARING STEEL, HEAT TREATED
WASHER - BEARING STEEL, HEAT TREATED
SEAL(S) - SYNTHETIC

| CUSTOMER PART#                     | XX = ± .01<br>XXX = ± .005<br>XXXX = ± .0005<br>ANGLES = ± 1' | NOT RESPO  | FACTURING IS<br>NSIBLE FOR<br>CAL ERRORS | CARTE     | R MANUFAC<br>GRAND HAVEN, N |                   | ., INC.  |
|------------------------------------|---------------------------------------------------------------|------------|------------------------------------------|-----------|-----------------------------|-------------------|----------|
| INCH [METRIC]<br>FRACTION = ± 1/32 | REVISION                                                      |            | PART NAME: ASSEMBLY                      |           | PRODUCT TY                  | PRODUCT TYPE: CNB |          |
| ENGINEERING CHA                    | ANGE ORDER NOTE                                               | _          | AUTHOR BY                                | DRAWN BY  | CHK'D BY                    | SALES             | MATERIAL |
|                                    |                                                               | C          | DB                                       | JAF       | SGW                         | KR                | NOTED    |
|                                    |                                                               | REVISON BY | DATE                                     | DATE      | DATE                        | DATE              | SHEET    |
|                                    |                                                               | SGW        | 4/4/2013                                 | 7/14/2006 | 4/4/2013                    | 10/20/2010        | 1 OF 2   |