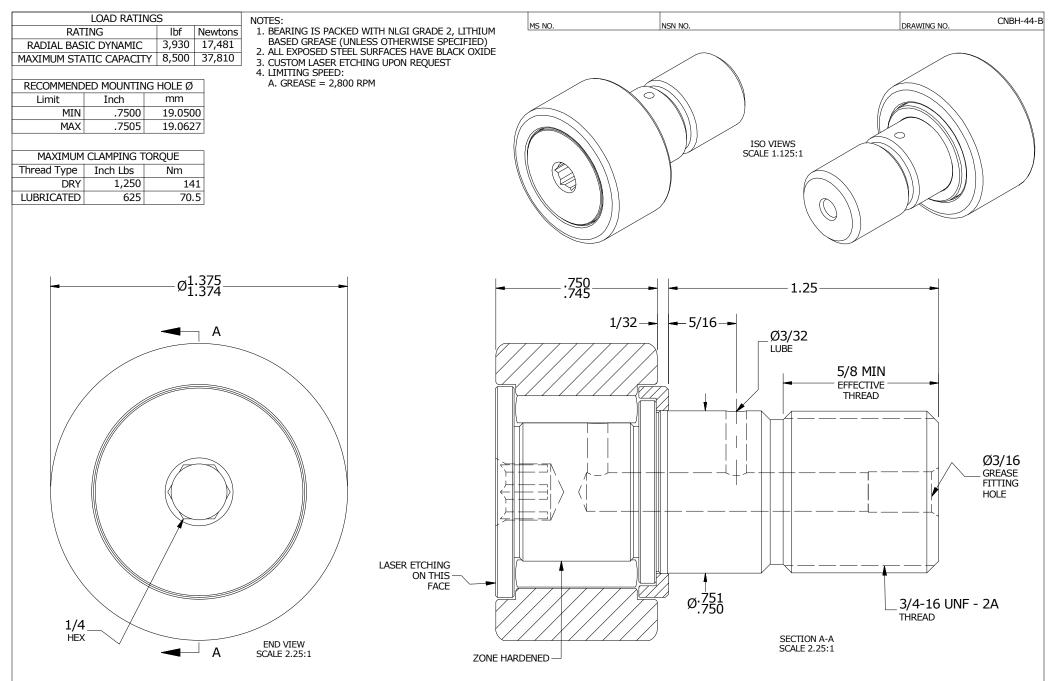

| MATERIAL NOTES:<br>OUTER RING - BEARING STEEL, HEAT TREATED<br>STUD - BEARING STEEL, ZONE HARDENED<br>NEEDLE ROLLER(S) - BEARING STEEL, HEAT TREATED<br>WASHER - BEARING STEEL, HEAT TREATED | CUSTOMER PART# | $\begin{array}{c} XX=\pm .01\\ XXX=\pm .005\\ XXXX=\pm .0005\\ ANGLES=\pm 1^{\prime}\\ INCH [METRIC]\\ FRACTION=\pm 1/32 \end{array}$ | CARTER MANUFACTURING IS<br>NOT RESPONSIBLE FOR<br>TYPOGRAPHICAL ERRORS |                              | CARTER MANUFACTURING CO., INC.<br>GRAND HAVEN, MICHIGAN 49417 |                   |           |          |
|----------------------------------------------------------------------------------------------------------------------------------------------------------------------------------------------|----------------|---------------------------------------------------------------------------------------------------------------------------------------|------------------------------------------------------------------------|------------------------------|---------------------------------------------------------------|-------------------|-----------|----------|
|                                                                                                                                                                                              |                |                                                                                                                                       | REVI                                                                   | REVISION PART NAME: ASSEMBLY |                                                               | PRODUCT TYPE: CNB |           |          |
|                                                                                                                                                                                              | ENGINEERING CH | ANGE <u>O</u> RDER NOTE                                                                                                               | В                                                                      | AUTHOR BY                    | DRAWN BY                                                      | CHK'D BY          | SALES     | MATERIAL |
|                                                                                                                                                                                              |                |                                                                                                                                       |                                                                        | HG                           | JAF                                                           | MD                | KR        | NOTED    |
|                                                                                                                                                                                              |                |                                                                                                                                       | REVISON BY                                                             | DATE                         | DATE                                                          | DATE              | DATE      | SHEET    |
|                                                                                                                                                                                              |                |                                                                                                                                       | SGW                                                                    | 7/5/2016                     | 6/30/2006                                                     | 6/7/2016          | 7/15/2016 | 1 OF 2   |