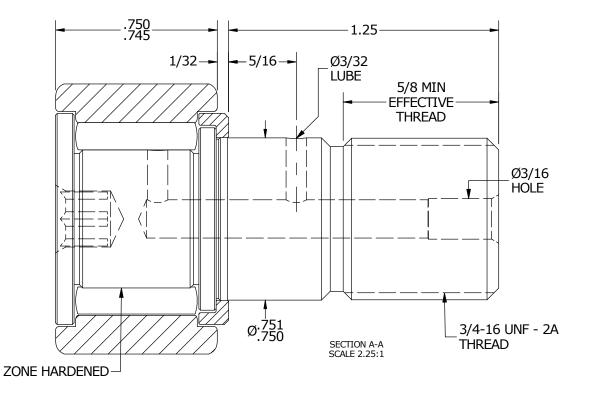

## MATERIAL NOTES:

OUTER RACE - BEARING STEEL, HEAT TREATED STUD - BEARING STEEL, ZONE HARDENED NEEDLE ROLLER - BEARING STEEL, HEAT TREATED WASHER - BEARING STEEL, HEAT TREATED\*

\*MAY BE CONSTRUCTED OF COLD ROLLED STEEL DEPENDING ON MATERIAL AVAILABILTY