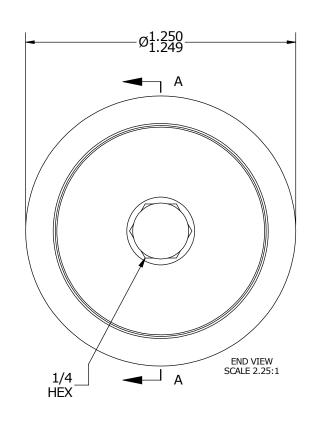

| RECOMMENDED MOUNTING HOLE Ø |           |         |  |  |
|-----------------------------|-----------|---------|--|--|
| Limit                       | Inch      | mm      |  |  |
| MIN                         | MIN .7500 |         |  |  |
| MAX                         | .7505     | 19.0627 |  |  |