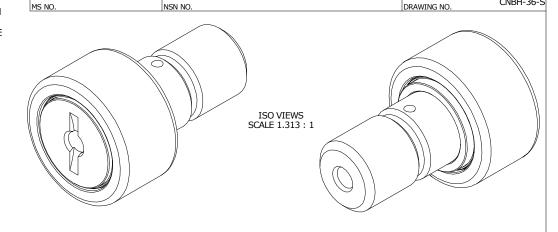

NG HOLE Ø |       |         |  |  |  |
|-----------------------------|-------|---------|--|--|--|
| Limit                       | Inch  | mm      |  |  |  |
| MIN                         | .6250 | 15.8750 |  |  |  |
| MAX                         | .6255 | 15.8877 |  |  |  |

| MAXIMUM CLAMPING TORQUE |             |      |  |  |  |
|-------------------------|-------------|------|--|--|--|
| Thread Type             | Inch Lbs Nm |      |  |  |  |
| DRY                     | 650         | 73   |  |  |  |
| LUBRICATED              | 325         | 36.5 |  |  |  |

## NOTES: 1. BEARING IS PACKED WITH NLGI GRADE 2, LITHIUM BASED GREASE (UNLESS OTHERWISE SPECIFIED) 2. ALL EXPOSED STEEL SURFACES HAVE BLACK OXIDE

- 3. CUSTOM LASER ETCHING UPON REQUEST
- 4. LIMITING SPEED:
- A. GREASE = 3,400 RPM



CNBH-36-S





## MATERIAL NOTES:

OUTER RING - BEARING STEEL, HEAT TREATED STUD - BEARING STEEL, ZONE HARDENED NEEDLE ROLLER(S) - BEARING STEEL, HEAT TREATED
WASHER - BEARING STEEL, HEAT TREATED SEAL(S) - SYNTHETIC

| CUSTOMER PART#  | $XX = \pm .01$ $XXX = \pm .005$ $XXXX = \pm .0005$ $ANGLES = \pm 1$ | XXX = ± .005<br>XXXX = ± .0005<br>ANGLES = ± 1:<br>INCH (METRIC) |          | CARTER MANUFACTURING CO., INC. GRAND HAVEN, MICHIGAN 49417 |          |            |                   |
|-----------------|---------------------------------------------------------------------|------------------------------------------------------------------|----------|------------------------------------------------------------|----------|------------|-------------------|
|                 | INCH [METRIC]<b