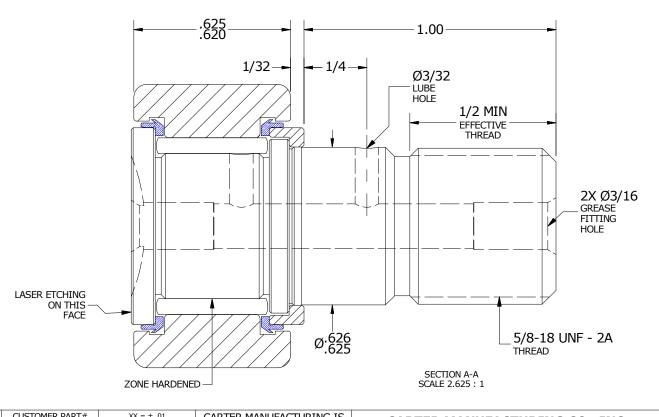

| LOAD RATINGS            |       |         |  |  |
|-------------------------|-------|---------|--|--|
| RATING                  | lbf   | Newtons |  |  |
| RADIAL BASIC DYNAMIC    | 2,225 | 9,897   |  |  |
| MAXIMUM STATIC CAPACITY | 6,120 | 27,223  |  |  |

| MAXIMUM CLAMPING TORQUE |             |      |  |  |  |
|-------------------------|-------------|------|--|--|--|
| Thread Type             | Inch Lbs Nm |      |  |  |  |
| DRY                     | 650         | 73   |  |  |  |
| LUBRICATED              | 325         | 36.5 |  |  |  |

## NOTES: 1. BEARING IS PACKED WITH NLGI GRADE 2, LITHIUM BASED GREASE (UNLESS OTHERWISE SPECIFIED) 2. ALL EXPOSED STEEL SURFACES HAVE BLACK OXIDE

- 3. CUSTOM LASER ETCHING UPON REQUEST
- 4. LIMITING SPEED:
- A. GREASE = 3,400 RPM

## MATERIAL NOTES:

OUTER RING - BEARING STEEL, HEAT TREATED STUD - BEARING STEEL, ZONE HARDENED NEEDLE ROLLER(S) - BEARING STEEL, HEAT TREATED
WASHER - BEARING STEEL, HEAT TREATED SEAL(S) - SYNTHETIC

| CUSTOMER PART#  | $XX = \pm .01$ $XXX = \pm .005$ $XXXX = \pm .0005$ $ANGLES = \pm 1$ | XXX = ± .005<br>XXXX = ± .0005<br>ANGLES = ± 1:<br>INCH (METRIC) |          | CARTER MANUFACTURING CO., INC. GRAND HAVEN, MICHIGAN 49417 |          |            |                   |
|-----------------|---------------------------------------------------------------------|------------------------------------------------------------------|----------|------------------------------------------------------------|----------|------------|-------------------|
|                 | INCH [METRIC]<br>FRACTION = ± 1/32                                  |                                                                  |          | PART NAME: ASSEMBLY                                        |          | PRODUCT TY | PRODUCT TYPE: CNB |
| ENGINEERING CHA | ANGE ORDER NOTE                                                     | R NOTE AUTHOR BY DRAWN BY                                        |          | CHK'D BY                                                   | SALES    | MATERIAL   |                   |
|                 |                                                                     | Б                                                                | DB       | GJP                                                        | MD       | KR         | NOTED             |
|                 |                                                                     | REVISON BY                                                       | DATE     | DATE                                                       | DATE     | DATE       | SHEET             |
|                 |                                                                     | SGW                                                              | 5/6/2013 | 7/6/2000                                                   | 5/6/2013 | 5/6/2013   | 1 OF 2            |