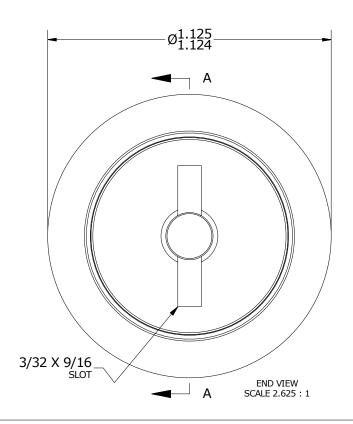

| RECOMMENDED MOUNTING HOLE Ø |       |         |  |  |  |
|-----------------------------|-------|---------|--|--|--|
| Limit                       | Inch  | mm      |  |  |  |
| MIN                         | .6250 | 15.8750 |  |  |  |
| MAX                         | .6255 | 15.8877 |  |  |  |