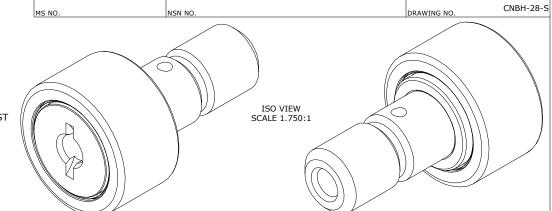

## Image: Note of the second se

.4380

| MAXIMUM CLAMPING TORQUE** |          |      |  |  |  |  |
|---------------------------|----------|------|--|--|--|--|
| Thread Type               | Inch Lbs | Nm   |  |  |  |  |
| LUBRICATED                | 125      | 14.1 |  |  |  |  |