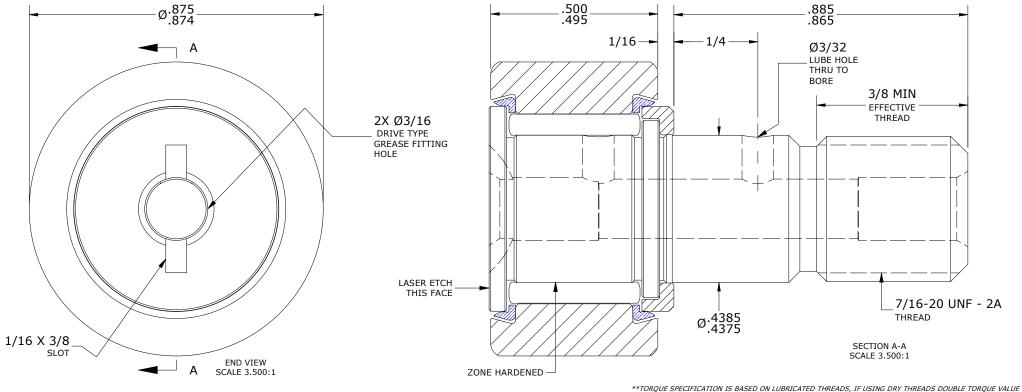

## Image: Note of the second se

.4380

| MAXIMUM CLAMPING TORQUE** |          |      |  |  |  |  |
|---------------------------|----------|------|--|--|--|--|
| Thread Type               | Inch Lbs | Nm   |  |  |  |  |
| LUBRICATED                | 125      | 14.1 |  |  |  |  |

MAX

| NOTES:                                          |
|-------------------------------------------------|
| 1. BEARING IS PACKED WITH NLGI GRADE 2, LITHIUM |
| BASED CREASE (LINI ESS OTHERWISE SPECIEIED)     |

- BASED GREASE (UNLESS OTHERWISE SPECIFIED) 2. ALL EXPOSED SURFACES HAVE BLACK OXIDE
- 3. CUSTOM LASER ETCHING IS AVAILABLE UPON REQUEST 4. LIMITING SPEED:
  - A. GREASE = 5,400 RPM

| MATERIAL NOTES:<br>OUTER RING - BEARING STEEL, HEAT TREATED<br>STUD - BEARING STEEL, ZONE HARDENED<br>NEEDLE ROLLER(S) - BEARING STEEL, HEAT TREATED<br>WASHER - BEARING STEEL, HEAT TREATED<br>SEAL(S) - SYNTHETIC | CUSTOMER PART#                         | CUSTOMER PART# XX = ± .01   XXX = ± .005 XXXX = ± .005   XXXX = ± .005 ANGLES = ± 1'   INCH [METRIC] FRACTION = ± 1/32 | CARTER MANUFACTURING IS<br>NOT RESPONSIBLE FOR<br>TYPOGRAPHICAL ERRORS |           | CARTER MANUFACTURING CO., INC.<br>GRAND HAVEN, MICHIGAN 49417 |           |            |          |
|---------------------------------------------------------------------------------------------------------------------------------------------------------------------------------------------------------------------|----------------------------------------|------------------------------------------------------------------------------------------------------------------------|------------------------------------------------------------------------|-----------|---------------------------------------------------------------|-----------|------------|----------|
|                                                                                                                                                                                                                     |                                        |                                                                                                                        | REVI                                                                   | ISION     | PART NAME: ASSEM                                              | BLY       | PRODUCT TY | PE: CNBH |
|                                                                                                                                                                                                                     | <u><b>E</b></u> NGINEERING <u>C</u> HA | <u>ENGINEERING</u> CHANGEORDER NOTE                                                                                    |                                                                        | AUTHOR BY | DRAWN BY                                                      | CHK'D BY  | SALES      | MATERIAL |
|                                                                                                                                                                                                                     |                                        |                                                                                                                        | C                                                                      | HG        | EMD                                                           | MD        | KR         | NOTED    |
|                                                                                                                                                                                                                     |                                        |                                                                                                                        | REVISON BY                                                             | DATE      | DATE                                                          | DATE      | DATE       | SHEET    |
|                                                                                                                                                                                                                     |                                        |                                                                                                                        | SGW                                                                    | 6/4/2020  | 6/23/2006                                                     | 5/29/2020 | 5/5/2017   | 1 OF 2   |