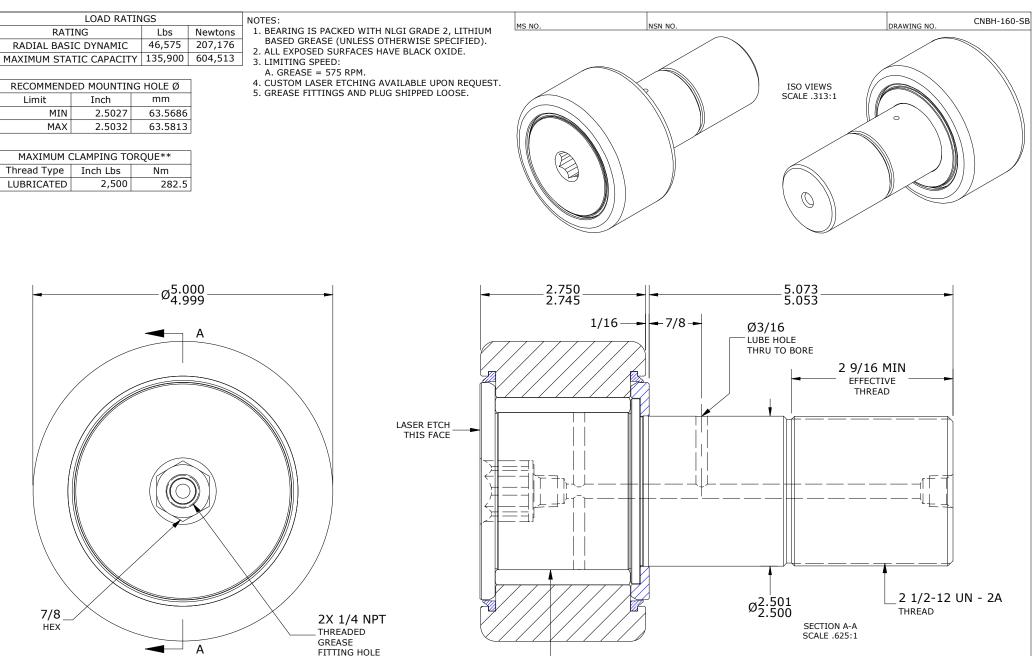

ZONE HARDENED

\*\*TORQUE SPECIFICATION IS BASED ON LUBRICATED THREADS, IF USING DRY THREADS DOUBLE TORQUE VALUE

| MATERIAL NOTES:<br>OUTER RING - BEARING STEEL, HEAT TREATED<br>STUD - BEARING STEEL, ZONE HARDENED<br>NEEDLE ROLLER(S) - BEARING STEEL, HEAT TREATED<br>WASHER - STEEL, HEAT TREATED<br>SEAL(S) - SYNTHETIC<br>PLUG - BRASS*<br>GREASE FITTING(S) - 1/4-NPT, EQUIVALENT TO ALEMITE P/N: 1627-B* | CUSTOMER PART#                  | $\begin{array}{r} XX = \pm .01 \\ XXX = \pm .005 \\ XXXX = \pm .0005 \\ ANGLES = \pm 1' \\ INCH [METRIC] \\ FRACTION = \pm 1/32 \end{array}$ | CARTER MANUFACTURING IS<br>NOT RESPONSIBLE FOR<br>TYPOGRAPHICAL ERRORS |            | CARTER MANUFACTURING CO., INC.<br>GRAND HAVEN, MICHIGAN 49417 |            |             |                    |
|-------------------------------------------------------------------------------------------------------------------------------------------------------------------------------------------------------------------------------------------------------------------------------------------------|---------------------------------|----------------------------------------------------------------------------------------------------------------------------------------------|------------------------------------------------------------------------|------------|---------------------------------------------------------------|------------|-------------|--------------------|
|                                                                                                                                                                                                                                                                                                 |                                 |                                                                                                                                              | REVISION                                                               |            | PART NAME: ASSEMBLY                                           |            | PRODUCT TYP | PRODUCT TYPE: CNBH |
|                                                                                                                                                                                                                                                                                                 | <u>E</u> NGINEERING <u>C</u> HA | ANGE <u>O</u> RDER NOTE                                                                                                                      |                                                                        | AUTHOR BY  | DRAWN BY                                                      | CHK'D BY   | SALES       | MATERIAL           |
|                                                                                                                                                                                                                                                                                                 |                                 |                                                                                                                                              |                                                                        | HG         | RAM                                                           | MD         | NC          | NOTED              |
|                                                                                                                                                                                                                                                                                                 |                                 |                                                                                                                                              | REVISON BY                                                             | DATE       | DATE                                                          | DATE       | DATE        | SHEET              |
| *(NOT SHOWN)                                                                                                                                                                                                                                                                                    |                                 |                                                                                                                                              | SGW                                                                    | 10/26/2021 | 7/23/1998                                                     | 10/25/2021 | 10/26/2021  | 1 OF 2             |