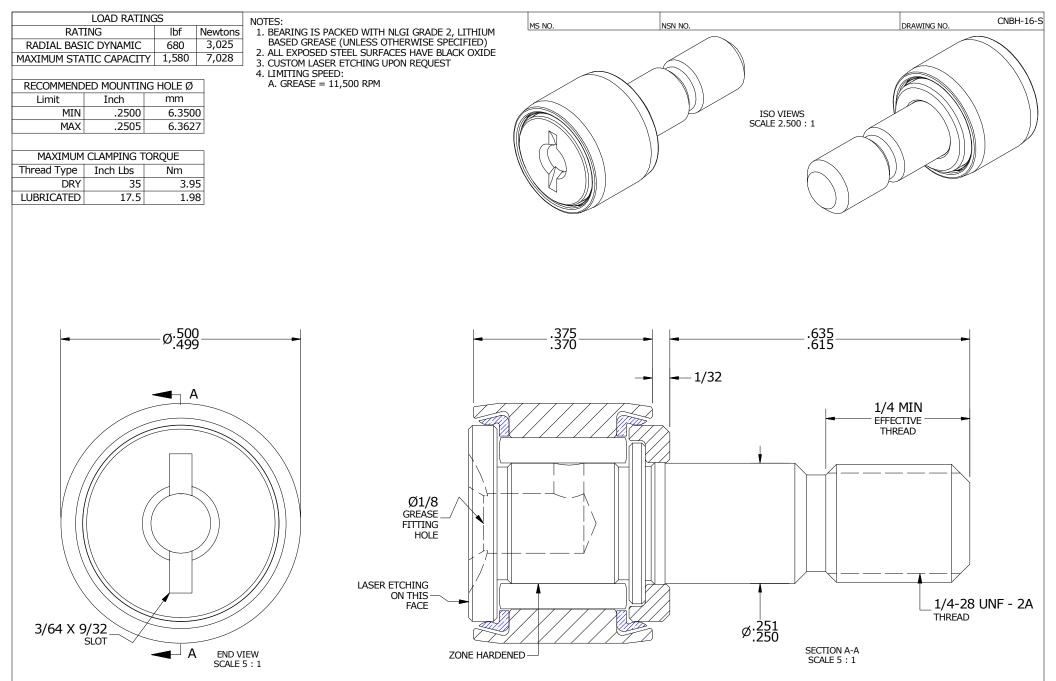

| MATERIAL NOTES:<br>OUTER RING - BEARING STEEL, HEAT TREATED<br>STUD - BEARING STEEL, ZONE HARDENED<br>NEEDLE ROLLER(S) - BEARING STEEL, HEAT TREATED<br>WASHER - BEARING STEEL, HEAT TREATED<br>SEAL(S) - SYNTHETIC | CUSTOMER PART#  | $\begin{array}{c} XX = \pm .01 \\ XXX = \pm .005 \\ XXXX = \pm .0005 \\ ANGLES = \pm 1 \\ INCH [METRIC] \\ FRACTION = \pm 1/32 \end{array}$ | CARTER MANUFACTURING IS<br>NOT RESPONSIBLE FOR<br>TYPOGRAPHICAL ERRORS |                              | CARTER MANUFACTURING CO., INC.<br>GRAND HAVEN, MICHIGAN 49417 |                   |           |          |
|---------------------------------------------------------------------------------------------------------------------------------------------------------------------------------------------------------------------|-----------------|---------------------------------------------------------------------------------------------------------------------------------------------|------------------------------------------------------------------------|------------------------------|---------------------------------------------------------------|-------------------|-----------|----------|
|                                                                                                                                                                                                                     |                 |                                                                                                                                             | REVI                                                                   | REVISION PART NAME: ASSEMBLY |                                                               | PRODUCT TYPE: CNB |           |          |
|                                                                                                                                                                                                                     | ENGINEERING CHA | IANGE <u>O</u> RDER NOTE                                                                                                                    | В                                                                      | AUTHOR BY                    | DRAWN BY                                                      | CHK'D BY          | SALES     | MATERIAL |
|                                                                                                                                                                                                                     |                 |                                                                                                                                             |                                                                        | DB                           | JGV                                                           | MD                | KR        | NOTED    |
|                                                                                                                                                                                                                     |                 |                                                                                                                                             | REVISON BY                                                             | DATE                         | DATE                                                          | DATE              | DATE      | SHEET    |
|                                                                                                                                                                                                                     |                 |                                                                                                                                             | SGW                                                                    | 1/28/2011                    | 1/23/2006                                                     | 1/28/2011         | 1/28/2011 | 1 OF 2   |