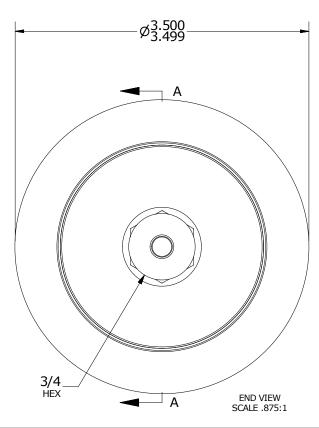

| RECOMMENDED MOUNTING HOLE Ø |        |         |  |  |  |
|-----------------------------|--------|---------|--|--|--|
| Limit                       | Inch   | mm      |  |  |  |
| MIN                         | 1.7500 | 44.4500 |  |  |  |
| MAX                         | 1.7505 | 44.4627 |  |  |  |