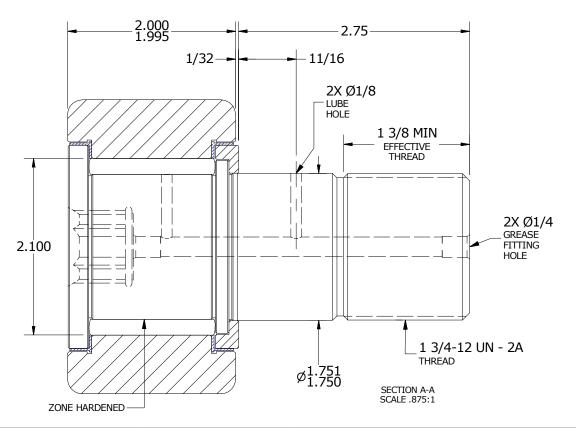

| MAXIMUM CLAMPING TORQUE |          |       |  |  |  |
|-------------------------|----------|-------|--|--|--|
| Thread Type             | Inch lbf | Nm    |  |  |  |
| DRY                     | 5,000    | 565   |  |  |  |
| LUBRICATED              | 2,500    | 282.5 |  |  |  |

- BEARING IS PACKED WITH NLGI GRADE 2, LITHIUM
   BASED GREASE (UNLESS OTHERWISE SPECIFIED)
   ALL EXPOSED SURFACES HAVE BLACK OXIDE
- 3. LIMITING SPEED: A. GREASE = 820