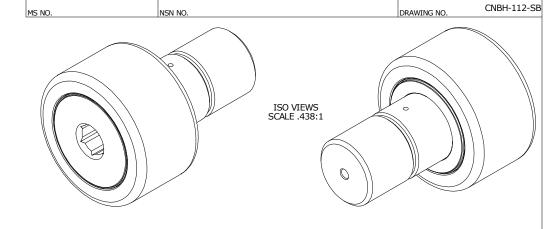

## MATERIAL NOTES:

OUTER RING - BEARING STEEL, HEAT TREATED STUD - BEARING STEEL, ZONE HARDENED NEEDLE ROLLER(S) - BEARING STEEL, HEAT TREATED WASHER - STEEL, HEAT TREATED SEAL(S) - SYNTHETIC

| CUSTOMER PART#                     | $XX = \pm .01$ $XXX = \pm .005$ $XXXX = \pm .0005$ $ANGLES = \pm 1$ | NOT RESPO  | FACTURING IS<br>NSIBLE FOR<br>CAL ERRORS | CARTE              | R MANUFAC<br>GRAND HAVEN, N |            | )., INC. |
|------------------------------------|---------------------------------------------------------------------|------------|------------------------------------------|--------------------|-----------------------------|------------|----------|
| INCH [METRIC]<br>FRACTION = ± 1/32 |                                                                     | REVI       | SION                                     | PART NAME: ASSEMI  | BLY                         | PRODUCT TY | PE: CNB  |
| ENGINEERING CHA                    | ANGE <u>O</u> RDER NOTE                                             | Λ          | AUTHOR BY                                | AUTHOR BY DRAWN BY |                             | SALES      | MATERIAL |
|                                    |                                                                     | A          | JGV                                      | JAF                | JGV                         | KPR        | NOTED    |
|                                    |                                                                     | REVISON BY | DATE                                     | DATE               | DATE                        | DATE       | SHEET    |
|                                    |                                                                     | SGW        | 7/7/2006                                 | 7/7/2006           | 7/7/2006                    | 7/6/2006   | 1 OF 2   |