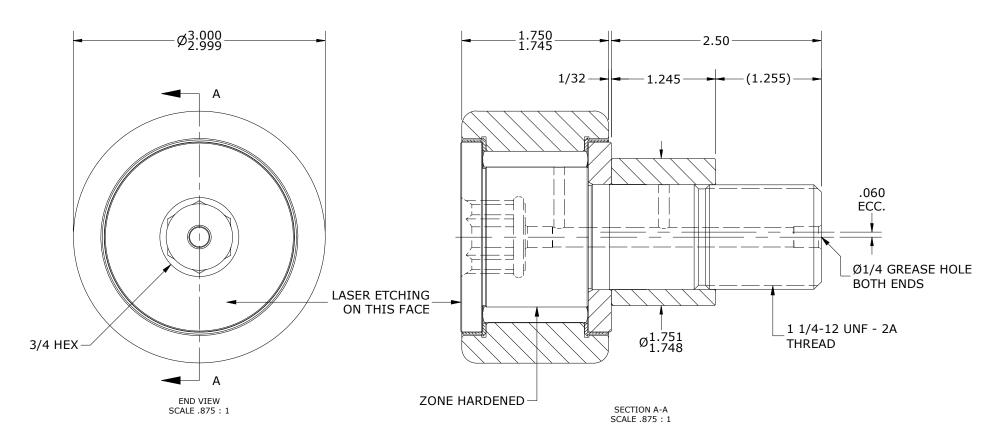

## NOTES:

1. BEARING IS PACKED WITH NLGI GRADE 2, LITHIUM

BASED GREASE UNLESS OTHERWISE SPECIFIED 2. ALL EXPOSED SURFACES HAVE BLACK OXIDE

3. CUSTOM LASER ETCHING AVAILABLE UPON REQUEST

4. LIMITING SPEED:

A. GREASE = 950 RPM

NSN NO.

CNBE-96-SB

DRAWING NO.

\*\* TORQUE SPECIFICATION IS BASED ON LUBRICATED THREADS, IF USING CLEAN DRY THREADS DOUBLE TORQUE VALUE

| MATERIAL NOTES:                                                                                                                                                                                   | CUSTOMER PART# XX = ± .01     | CARTER MANUFACTURING IS<br>NOT RESPONSIBLE FOR<br>TYPOGRAPHICAL ERRORS |            | CARTER MANUFACTURING CO., INC. GRAND HAVEN, MICHIGAN 49417 |                     |          |                    |          |
|---------------------------------------------------------------------------------------------------------------------------------------------------------------------------------------------------|-------------------------------|------------------------------------------------------------------------|------------|------------------------------------------------------------|---------------------|----------|--------------------|----------|
| OUTER RING - BEARING STEEL, HEAT TREATED STUD - BEARING STEEL, ZONE HARDENED NEEDLE ROLLERS - BEARING STEEL, HEAT TREATED WASHER - STEEL, HEAT TREATED SEALS - SYNTHETIC ECCENTRIC SLEEVE - STEEL |                               |                                                                        | REVI       | ISION                                                      | PART NAME: Assembly |          | PRODUCT TYPE: CNBE |          |
|                                                                                                                                                                                                   | ENGINEERING CHANGE ORDER NOTE |                                                                        | - D        | AUTHOR BY                                                  | DRAWN BY            | CHK'D BY | SALES              | MATERIAL |
|                                                                                                                                                                                                   |                               |                                                                        | В          | HG                                                         | JAF                 | SGW      | KPR                | NOTED    |
|                                                                                                                                                                                                   |                               |                                                                        | REVISON BY | DATE                                                       | DATE                | DATE     | DATE               | SHEET    |
|                                                                                                                                                                                                   |                               |                                                                        | MD         | 7/7/2021                                                   | 7/10/2006           | 7/7/2021 | 7/10/2006          | 1 OF 2   |