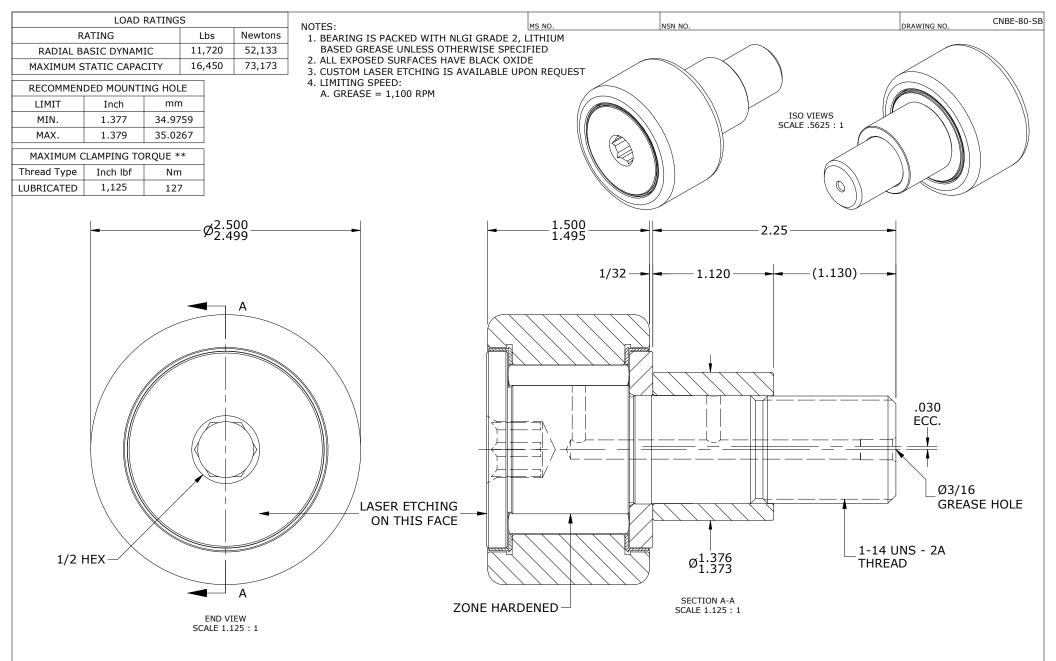

\*\* TORQUE SPECIFICATION IS BASED ON LUBRICATED THREADS, IF USING CLEAN DRY THREADS DOUBLE TORQUE VALUE

| MATERIAL NOTES:<br>OUTER RING - BEARING STEEL, HEAT TREATED<br>STUD - BEARING STEEL, ZONE HARDENED<br>NEEDLE ROLLERS - BEARING STEEL, HEAT TREATED<br>WASHER - STEEL, HEAT TREATED<br>SEALS - SYNTHETIC<br>ECCENTRIC SLEEVE - STEEL | CUSTOMER PART#                  | $\begin{array}{r} XX = \pm .01 \\ XXX = \pm .005 \\ XXXX = \pm .0005 \\ ANGLES = \pm 1^{\circ} \\ INCH [METRIC] \\ FRACTION = \pm 1/32 \end{array}$ | CARTER MANUFACTURING IS<br>NOT RESPONSIBLE FOR<br>TYPOGRAPHICAL ERRORS |           | CARTER MANUFACTURING CO., INC.<br>GRAND HAVEN, MICHIGAN 49417 |           |            |                    |
|-------------------------------------------------------------------------------------------------------------------------------------------------------------------------------------------------------------------------------------|---------------------------------|-----------------------------------------------------------------------------------------------------------------------------------------------------|------------------------------------------------------------------------|-----------|---------------------------------------------------------------|-----------|------------|--------------------|
|                                                                                                                                                                                                                                     |                                 |                                                                                                                                                     | REVISION                                                               |           | PART NAME: ASSEMBLY                                           |           | PRODUCT TY | PRODUCT TYPE: CNBE |
|                                                                                                                                                                                                                                     | <u>E</u> NGINEERING <u>C</u> HA | ANGE <u>O</u> RDER NOTE                                                                                                                             | C                                                                      | AUTHOR BY | DRAWN BY                                                      | CHK'D BY  | SALES      | MATERIAL           |
|                                                                                                                                                                                                                                     |                                 |                                                                                                                                                     |                                                                        | HG        | GJP                                                           | SGW       | KR         | NOTED              |
|                                                                                                                                                                                                                                     |                                 |                                                                                                                                                     | REVISON BY                                                             | DATE      | DATE                                                          | DATE      | DATE       | SHEET              |
|                                                                                                                                                                                                                                     |                                 |                                                                                                                                                     | MD                                                                     | 7/14/2021 | 8/14/2000                                                     | 7/14/2021 | 11/5/2018  | 1 OF 2             |