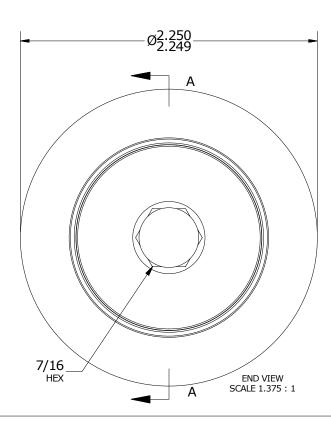

| RAT         | lbf      | Newtons |   |
|-------------|----------|---------|---|
| RADIAL BASI | 8,090    | 35,986  |   |
| MAXIMUM STA | Y 10,570 | 47,018  |   |
|             | 1        |         |   |
| RECOMMEND   |          |         |   |
| Limit       | Inch     | mm      |   |
| MIN         | 1.189    | 30.2006 |   |
| MAX         | 1.191    | 30.2514 |   |
|             |          |         | - |
| MAXIMUM     | ]        |         |   |
| Thread Type | Inch Lbs | Nm      |   |
| DRY         | 1500     | 169.5   |   |
| LUBRICATED  | 750      | 84.7    |   |
| LUBRICATED  | 750      | 04.7    | ] |
|             |          |         |   |
|             |          |         |   |