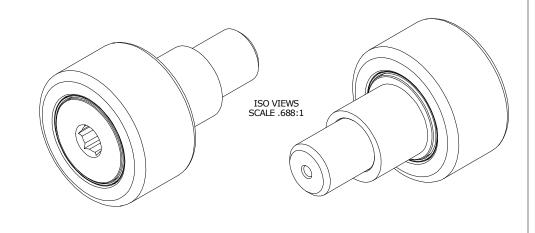

CNBE-72-SB

DRAWING NO.

NSN NO.

MS NO.

BEARING IS PACKED WITH NLGI GRADE 2, LITHIUM
 BASED GREASE (UNLESS OTHERWISE SPECIFIED)
 ALL EXPOSED STEEL SURFACES HAVE BLACK OXIDE
 CUSTOM LASER ETCHING UPON REQUEST