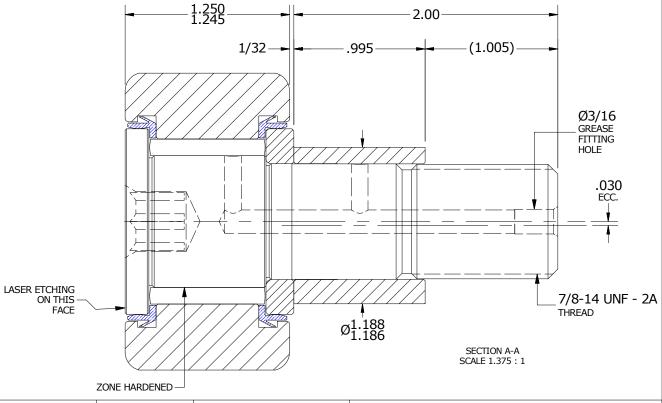

| RAT         | lbf      | Newtons |   |
|-------------|----------|---------|---|
| RADIAL BASI | 8,090    | 35,986  |   |
| MAXIMUM STA | Y 10,570 | 47,018  |   |
|             | 1        |         |   |
| RECOMMEND   |          |         |   |
| Limit       | Inch     | mm      |   |
| MIN         | 1.189    | 30.2006 |   |
| MAX         | 1.191    | 30.2514 |   |
|             |          |         | - |
| MAXIMUM     | ]        |         |   |
| Thread Type | Inch Lbs | Nm      |   |
| DRY         | 1500     | 169.5   |   |
| LUBRICATED  | 750      | 84.7    |   |
| LUBRICATED  | 750      | 04.7    | ] |
|             |          |         |   |
|             |          |         |   |

CNBE-72-SB

DRAWING NO.

NSN NO.

MS NO.

BEARING IS PACKED WITH NLGI GRADE 2, LITHIUM
 BASED GREASE (UNLESS OTHERWISE SPECIFIED)
 ALL EXPOSED STEEL SURFACES HAVE BLACK OXIDE
 CUSTOM LASER ETCHING UPON REQUEST

## MATERIAL NOTES:

OUTER RING - BEARING STEEL, HEAT TREATED STUD - BEARING STEEL, ZONE HARDENED NEEDLE ROLLER(S) - BEARING STEEL, HEAT TREATED WASHER - BEARING STEEL, HEAT TREATED ECCENTRIC SLEEVE - STEEL SEAL(S) - SYNTHETIC