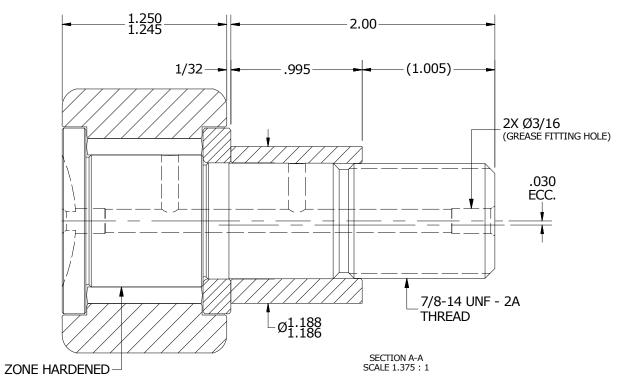

| MAXIMUM CLAMPING TORQUE |          |       |  |  |
|-------------------------|----------|-------|--|--|
| Thread Type             | Inch Lbs | Nm    |  |  |
| DRY                     | 1500     | 169.5 |  |  |
| LUBRICATED              | 750      | 84.7  |  |  |
|                         |          |       |  |  |

## NOTES:

1. BEARING IS PACKED WITH NLGI GRADE 2, LITHIUM
 BASED GREASE (UNLESS OTHERWISE SPECIFIED)
 2. ALL EXPOSED SURFACES HAVE BLACK OXIDE

MS NO.

NSN NO.

- A. GREASE = 1,400 RPM

| ۷. | /\L | E EXI OSED SON ACES HAVE BEACK O | , |
|----|-----|----------------------------------|---|
| 3. | LI  | MITING SPEED:                    |   |
|    | Δ   | GREASE - 1 400 RPM               |   |

## MATERIAL NOTES:

OUTER RING - BEARING STEEL, HEAT TREATED STUD - BEARING STEEL, ZONE HARDENED NEEDLE ROLLER(S) - BEARING STEEL, HEAT TREATED
WASHER - BEARING STEEL, HEAT TREATED
ECCENTRIC SLEEVE - COLD ROLLED STEEL
SEAL(S) - SYNTHETIC