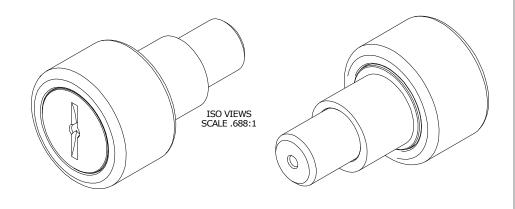

## MATERIAL NOTES:

OUTER RING - BEARING STEEL, HEAT TREATED STUD - BEARING STEEL, ZONE HARDENED NEEDLE ROLLER(S) - BEARING STEEL, HEAT TREATED
WASHER - BEARING STEEL, HEAT TREATED
ECCENTRIC SLEEVE - COLD ROLLED STEEL
SEAL(S) - SYNTHETIC