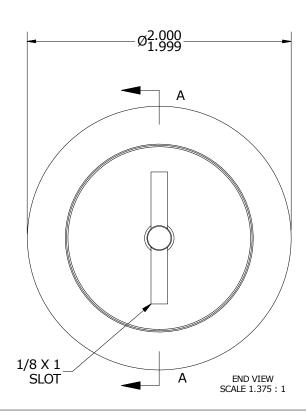

| RECOMMENDED MOUNTING HOLE Ø |               |  |  |  |
|-----------------------------|---------------|--|--|--|
| Inch                        | mm            |  |  |  |
| 1.189                       | 30.2006       |  |  |  |
| 1.191                       | 30.2514       |  |  |  |
|                             | Inch<br>1.189 |  |  |  |