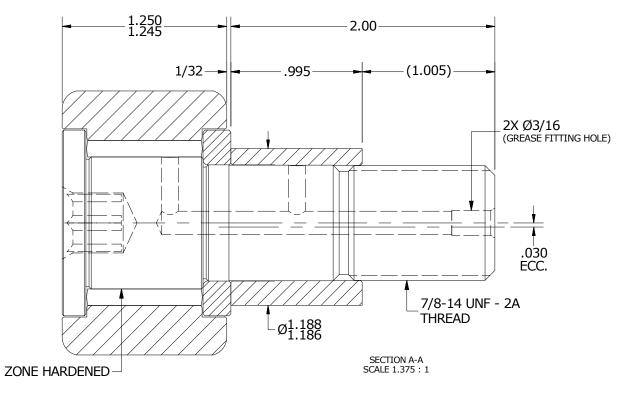

## MATERIAL NOTES:

OUTER RING - BEARING STEEL, HEAT TREATED STUD - BEARING STEEL, ZONE HARDENED NEEDLE ROLLER(S) - BEARING STEEL, HEAT TREATED
WASHER - BEARING STEEL, HEAT TREATED
ECCENTRIC SLEEVE - COLD ROLLED STEEL
SEAL(S) - SYNTHETIC