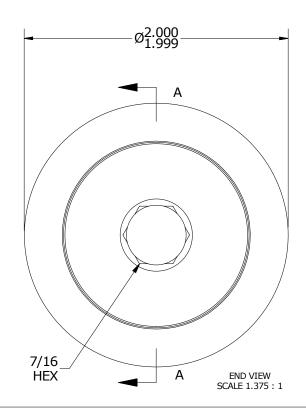

| RECOMMENDED MOUNTING HOLE Ø |               |  |  |  |  |  |
|-----------------------------|---------------|--|--|--|--|--|
| Inch                        | mm            |  |  |  |  |  |
| 1.189                       | 30.2006       |  |  |  |  |  |
| 1.191                       | 30.2514       |  |  |  |  |  |
|                             | Inch<br>1.189 |  |  |  |  |  |