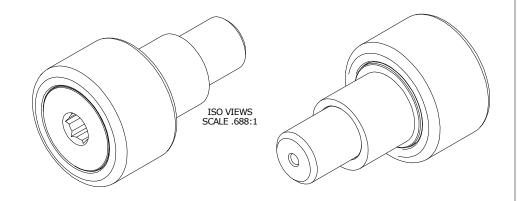

## NOTES:

1. BEARING IS PACKED WITH NLGI GRADE 2, LITHIUM BASED GREASE (UNLESS OTHERWISE SPECIFIED)
 2. ALL EXPOSED SURFACES HAVE BLACK OXIDE

MS NO.

NSN NO.

- 3. LIMITING SPEED: A. GREASE = 1,400 RPM

CNBE-64-B

## MATERIAL NOTES:

OUTER RING - BEARING STEEL, HEAT TREATED STUD - BEARING STEEL, ZONE HARDENED NEEDLE ROLLER(S) - BEARING STEEL, HEAT TREATED
WASHER - BEARING STEEL, HEAT TREATED
ECCENTRIC SLEEVE - COLD ROLLED STEEL
SEAL(S) - SYNTHETIC