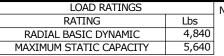

NOTES: 1. BEARING IS PACKED WITH NLGI GRADE 2, LITHIUM BASED GREASE
 2. ALL EXPOSED SURFACES HAVE BLACK OXIDE

MS NO.

NSN NO.

CNBE-48-SB

DRAWING NO.