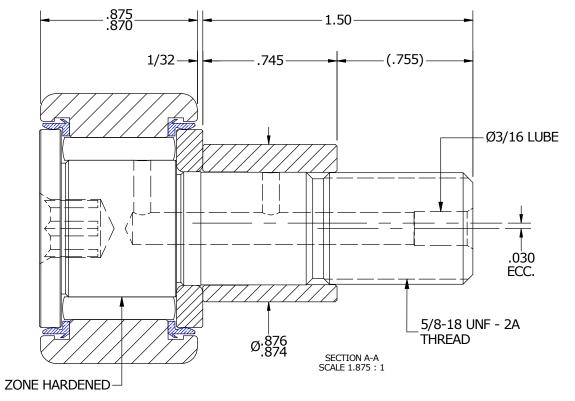

## MATERIAL NOTES:

OUTER RACE - BEARING STEEL, HEAT TREATED STUD - BEARING STEEL, ZONE HARDENED NEEDLE ROLLER - BEARING STEEL, HEAT TREATED WASHER - COLD ROLLED STEEL, HEAT TREATED SEAL - SYNTHETIC ECCENTRIC SLEEVE - COLD ROLLED STEEL