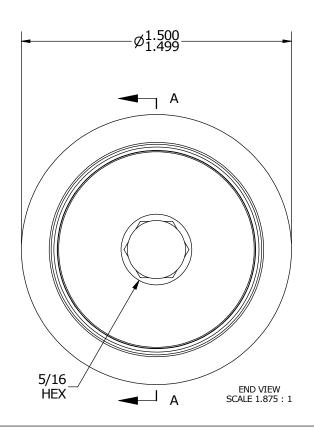

NOTES: 1. BEARING IS PACKED WITH NLGI GRADE 2, LITHIUM BASED GREASE
 2. ALL EXPOSED SURFACES HAVE BLACK OXIDE

MS NO.



NSN NO.

CNBE-48-SB

DRAWING NO.





## MATERIAL NOTES:

OUTER RACE - BEARING STEEL, HEAT TREATED STUD - BEARING STEEL, ZONE HARDENED NEEDLE ROLLER - BEARING STEEL, HEAT TREATED WASHER - COLD ROLLED STEEL, HEAT TREATED SEAL - SYNTHETIC ECCENTRIC SLEEVE - COLD ROLLED STEEL

|  | CUSTOMER PART#                  | $\begin{array}{c} \text{XX} = \pm .01 \\ \text{XXX} = \pm .005 \\ \text{XXXX} = \pm .0005 \\ \text{ANGLES} = \pm 1 \\ \text{INCH [METRIC]} \\ \text{FRACTION} = \pm 1/32 \\ \end{array}$ | CARTER MANUFACTURING IS<br>NOT RESPONSIBLE FOR<br>TYPOGRAPHICAL ERRORS |           | CARTER MANUFACTURING CO., INC. GRAND HAVEN, MICHIGAN 49417 |          |           |          |
|--|---------------------------------|-------------------------------------------------------------------------------------------------------------------